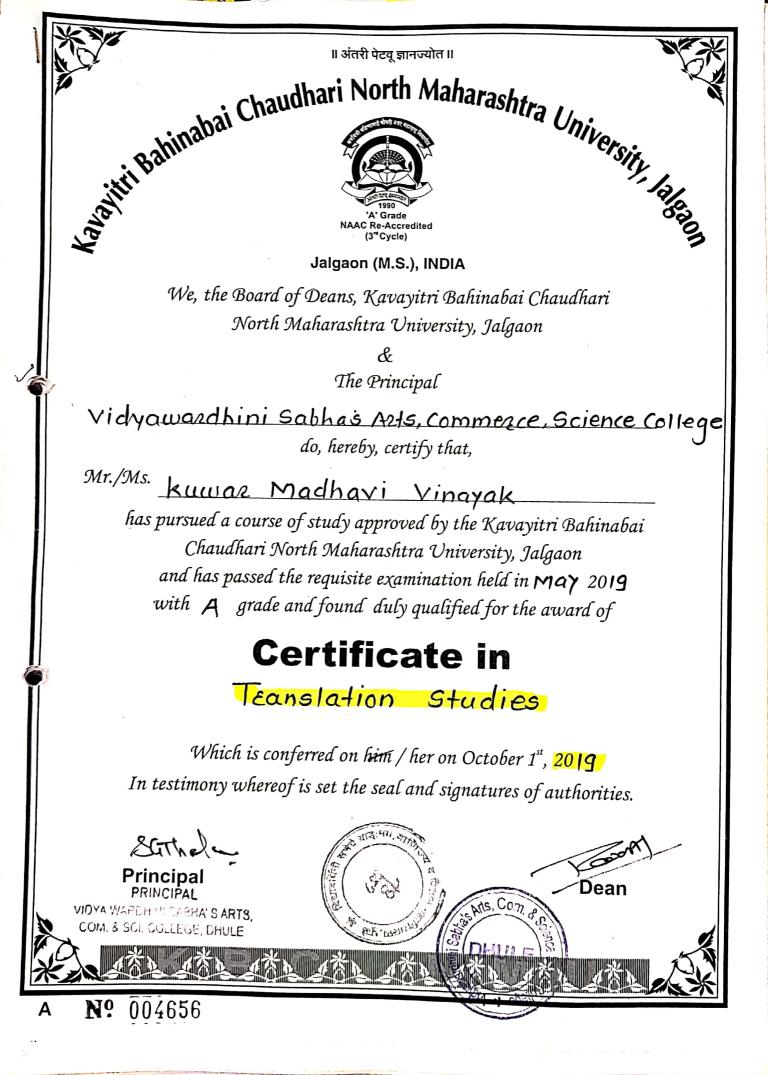

## SOFT SKILLS AND PERSONALITY DEVELOPMENT

(Under Ordinance 181 of NMU, Jalgaon)

<u>\*STUDENTS PRESENTY-</u> Ju <u>2019</u>

| Roll | Name of the Student       | Monday          | Tuesday      | Wednesda         | Thursday     | Friday          | Saturday |
|------|---------------------------|-----------------|--------------|------------------|--------------|-----------------|----------|
|      |                           |                 |              |                  |              | · ·             |          |
| No   |                           | St 1            | 911          | 101,             | 11/1         |                 | 131,     |
| 1    | Mandlik Prerana Gangadhar | (Drwent         | Owner        | Monaus           | Mureon       | Mone            | Dumen    |
| 2    | Kedar Bhushan Sanjay      | Bon             | Ber          | Berr             | BSL          | BEr             | BEr      |
| 3    | Chavan Ashok Bhagwan      | Bhao            | Bhao         | Bhaon            | Glaa         | Dun             | Blue     |
| 4    | Ahire Damu Adhar          | DAhire          | Ophise       | 6A/Ahire         | Othise       | DAhise          | OBAhize  |
| 5    | Ghadage Nilesh Yashwant   | ulebos          | Nobs         | Nehal            | who          | Moha)           | utha     |
| 6    | Pingale Dipak Manohar     |                 |              |                  |              |                 | -        |
| 7    | Bhamare Prashant Yashwant | B               | B            | B                | - 13-        | B               | B        |
| 8    |                           | HIGCLERY        | A Correl ask | Hlandarhi        | Hilfonderts  | Ht endou        | Handberg |
| 9    | Devla Jasmin Anis         | Jarnin<br>Der G | Japhun       | -Josnin<br>Derta | Josnun       | Jasnin<br>Devla |          |
| 10   | Bhavare Manish Yashwant   | m: Phavae       | P. H. Phava  | Mitas hava       | pr. t. B. uk | N2 Bhatto       | methold  |
| 11   |                           | ระปีระท่ากค่า   | sJ.shimpi    | STISDIAN         |              |                 |          |
| 12   | Baisane Vaishali Nimba    | V.N.Brve        | V.N.Bhe      | V.N.Bre          | V.N.BN.C     | V.N.Bre         | V.N. Bne |

| 1 |    |                          |             |            |             |            |             |          |
|---|----|--------------------------|-------------|------------|-------------|------------|-------------|----------|
|   | 13 | Gadre Chanchal Shirish   |             |            |             |            |             | ÷        |
|   | 14 | Pagare Gayatri Ramesh    |             |            |             |            |             |          |
|   | 15 | Shirsath Swati Bhatu     | 3BB hissoft | JBShirsoft | 3BShirsoth  | 308 hirset | 308 hirsath | 38gniral |
|   | 16 | Chakale Rutuja Prakash   |             |            |             |            |             |          |
|   | 17 | -                        | Balance     | Bien       | •           | Bon        | -           | Bin      |
|   | 18 | Chavan Shital Ashok      | aberown     | Alterica   | Share       | alarm      | Charm       | Alexant  |
|   | 19 | Bagul Ankita Arun        |             |            |             |            |             |          |
|   | 20 | Patil Jitendra Eknath    | JERet!      | Fluti      | Exactil     | Tearing    | Jenson      | Flitti   |
|   | 21 | Baisane Snehal Dilip     | Stain       | S. Briser  | S. Baissere | 5. Baisa   | S. Balista  | S.Ba'son |
|   | 22 | Sonkamble Siddhesh Rahul | Silles      | Sudde      | Sidol       | States     | Side        | Stelly,  |
| 1 |    |                          |             |            |             |            |             |          |