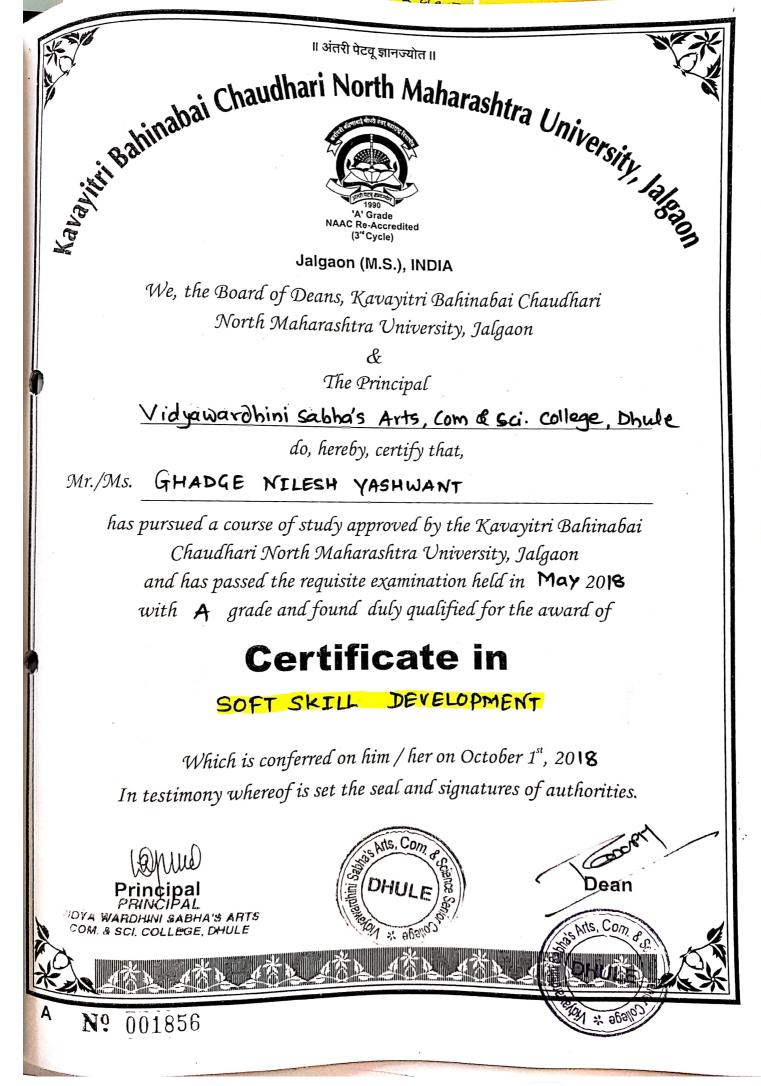

# Add on/ Certificate Courses

NAAC CYCLE-III

List of admitted students for Career Oriented Courses under Ordinance 181

1. Name of the College :- VWS Arts, Commerce & Science College, Dhule.

2. Name of Career Oriented Course : Certificate Course in Soft Skills And Personality Development 3. Academic Year :- 2017-2018

|                                   | Remark                               |               |                           |                    |                     |                  |                         |                       |                          |                           |                      |                         |                                          | 1                      |                        |                             |                         |                        |                       |                   |        |
|-----------------------------------|--------------------------------------|---------------|---------------------------|--------------------|---------------------|------------------|-------------------------|-----------------------|--------------------------|---------------------------|----------------------|-------------------------|------------------------------------------|------------------------|------------------------|-----------------------------|-------------------------|------------------------|-----------------------|-------------------|--------|
|                                   | of Presently<br>admitted Class       |               |                           |                    | TVBA                | TVRA             | TVBA                    | TVRA                  | EVRA                     | PULL A                    | L FYBA               | FIDA                    | ) FYBA                                   | 9 SYBA                 | 9 TYBA                 | MA-II                       | II - V M C              | D TYBA                 | 9 TYBA                | TYBA              |        |
|                                   | Year of<br>Passing                   | Cert./Diploma | Course                    | 107 CN ENTRY 10 TO | Aleited in and TVBA | Merchi, Pattimpy | nor ni etterita         | Clos ri blimby        | Aluita in 2010 EVEA      | ACTA CHANDA               | Altimatic in barrier | APL: SHOT TO THE TANK   | All I LI L L L L L L L L L L L L L L L L | All and the will SYBA  | AFULLITE IN EGG TYBA   | II - V IN (108 m pallymost) | II - V IN GOD IN DURMON | VALL GIOZ HI DALMANT   | Alinghal in 2010 TVBA | In-H Confilment I |        |
|                                   | Educational<br>Oualification         | -             | ary state                 | 12-15 145          | 12th Arts           | 104 44           | 1214                    | 12.74                 | (1-61                    | 12/4                      | 124                  | 1211                    | htn                                      | t, th                  | 41-21                  | toth                        | 12-44                   | 1244                   | 721                   |                   | •      |
|                                   | Category                             |               | Cas                       | SC                 | SC                  | ST               | Open                    | OBC                   | SC                       | NT C                      | Open                 | ST                      | OBC                                      | SC                     | SC                     | OBC                         | ୨ମ୍ବଟ                   | NTC                    | SC                    | _                 |        |
|                                   | Gender                               |               | Fomolo                    | Male               | Male                | Male             | Male                    | Male                  | Male                     | Male                      | Male                 | Male                    | Female                                   | Female                 | Female                 | Female                      | Female                  | Female                 | Female                |                   |        |
| 4. Intake Capacity :- 60 Students | Sr. Full Name of the Students<br>No. |               | Mandlik Prerana Gangadhar |                    |                     | Ahire Damu Adhar | Ghadage Nilesh Yashwant | Pingale Dipak Manohar | buamare Prashant Yashwat | Pardeshi Utkarsha Narayan | Devla Jasmin Anis    | Bhavare Manish Yashwant | Shimpi Sneha Jitendra                    | Baisane Vaishali Nimba | Gadre Chanchal Shirish | Pagare Gayatri Ramcsh       | Shirsath Swati Bhatu    | Chakale Rutuja Prakash | Baisane Smita Dilip   | 103/2012          | Iya II |
|                                   | S Z                                  |               |                           | 2                  | <u>m</u> ].         | 4 1              | 0                       | 0 1                   | - 0                      |                           | 9                    | 10                      | 11                                       | 12                     | 13                     | 14                          | 15                      | 16                     | Colleg                | North Vie         | nHC    |