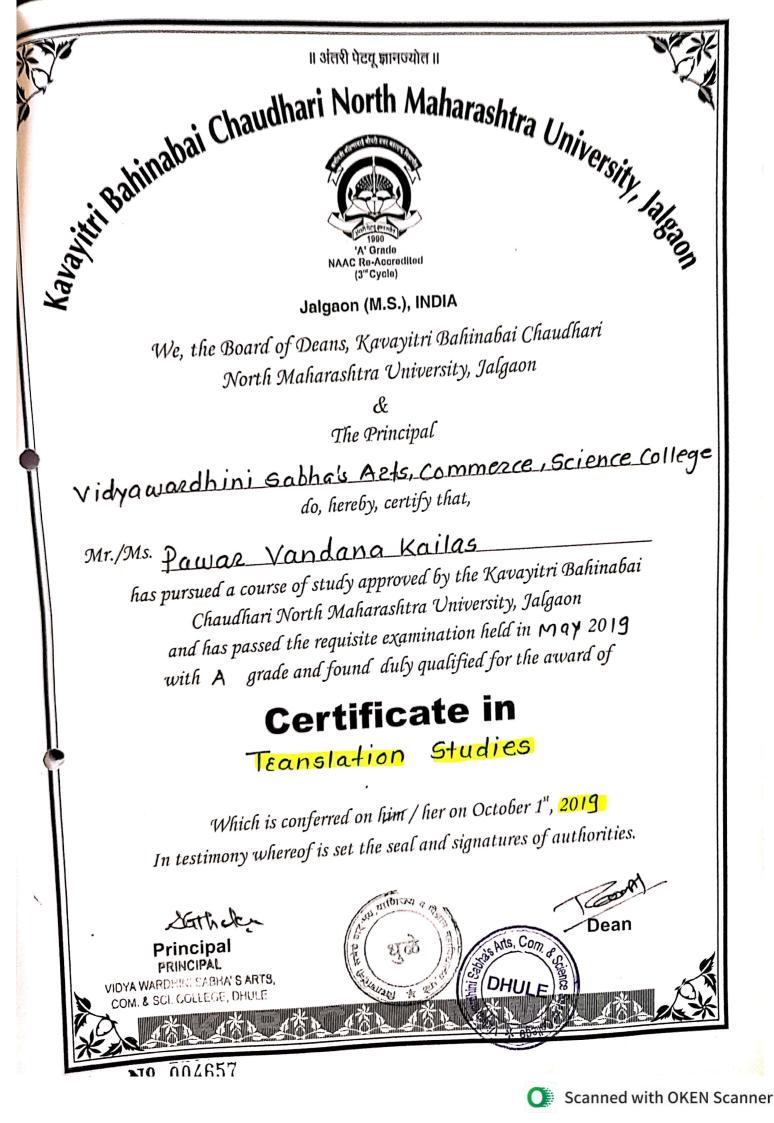

## SOFT SKILLS AND PERSONALITY DEVELOPMENT

(Under Ordinance 181 of NMU, Jalgaon)

<u>\*STUDENTS PRESENTY-</u> Ju <u>2019</u>

| Roll | Name of the Student       | Monday          | Tuesday      | Wednesda         | Thursday     | Friday          | Saturday |
|------|---------------------------|-----------------|--------------|------------------|--------------|-----------------|----------|
|      |                           |                 |              |                  |              | · ·             |          |
| No   |                           | St 1            | 911          | 101,             | 11/1         |                 | 131,     |
| 1    | Mandlik Prerana Gangadhar | (Drwent         | Owner        | Monaus           | Mureon       | Mone            | Dumen    |
| 2    | Kedar Bhushan Sanjay      | Bon             | Ber          | Berr             | BSL          | BEr             | BEr      |
| 3    | Chavan Ashok Bhagwan      | Bhao            | Bhao         | Bhaon            | Glaa         | Dun             | Blue     |
| 4    | Ahire Damu Adhar          | DAhire          | Ophise       | 6A/Ahire         | Othise       | DAhise          | OBAhize  |
| 5    | Ghadage Nilesh Yashwant   | ulebos          | Nobs         | Nehal            | who          | Moha)           | utha     |
| 6    | Pingale Dipak Manohar     |                 |              |                  |              |                 | -        |
| 7    | Bhamare Prashant Yashwant | B               | B            | B                | - 13-        | B               | B        |
| 8    |                           | HIGCLERY        | A Correl ask | Hlandarhi        | Hilfonderts  | Ht endou        | Handberg |
| 9    | Devla Jasmin Anis         | Jarnin<br>Der G | Japhun       | -Josnin<br>Derta | Josnun       | Jasnin<br>Devla |          |
| 10   | Bhavare Manish Yashwant   | m: Phavae       | P. H. Phava  | Mitas hava       | pr. t. B. uk | N2 Bhatto       | methold  |
| 11   |                           | ระปีระท่ากค่า   | sJ.shimpi    | STISDIAN         |              |                 |          |
| 12   | Baisane Vaishali Nimba    | V.N.Brve        | V.N.Bhe      | V.N.Bre          | V.N.BN.C     | V.N.Bre         | V.N. Bne |

| 1 |    |                          |             |            |             |            |             |          |
|---|----|--------------------------|-------------|------------|-------------|------------|-------------|----------|
|   | 13 | Gadre Chanchal Shirish   |             |            |             |            |             | ÷        |
|   | 14 | Pagare Gayatri Ramesh    |             |            |             |            |             |          |
|   | 15 | Shirsath Swati Bhatu     | 3BB hissoft | JBShirsoft | 3BShirsoth  | 308 hirset | 308 hirsath | 38gniral |
|   | 16 | Chakale Rutuja Prakash   |             |            |             |            |             |          |
|   | 17 | -                        | Balance     | Bien       | •           | Bon        | -           | Bin      |
|   | 18 | Chavan Shital Ashok      | aberown     | Alterica   | Share       | alarm      | Charm       | Alexant  |
|   | 19 | Bagul Ankita Arun        |             |            |             |            |             |          |
|   | 20 | Patil Jitendra Eknath    | JERet!      | Fluti      | Exactil     | Tearing    | Jenson      | Flitti   |
|   | 21 | Baisane Snehal Dilip     | Stain       | S. Briser  | S. Baissere | 5. Baisa   | S. Balista  | S.Ba'son |
|   | 22 | Sonkamble Siddhesh Rahul | Silles      | Sudde      | Sidol       | States     | Side        | Stelly,  |
| 1 |    |                          |             |            |             |            |             |          |