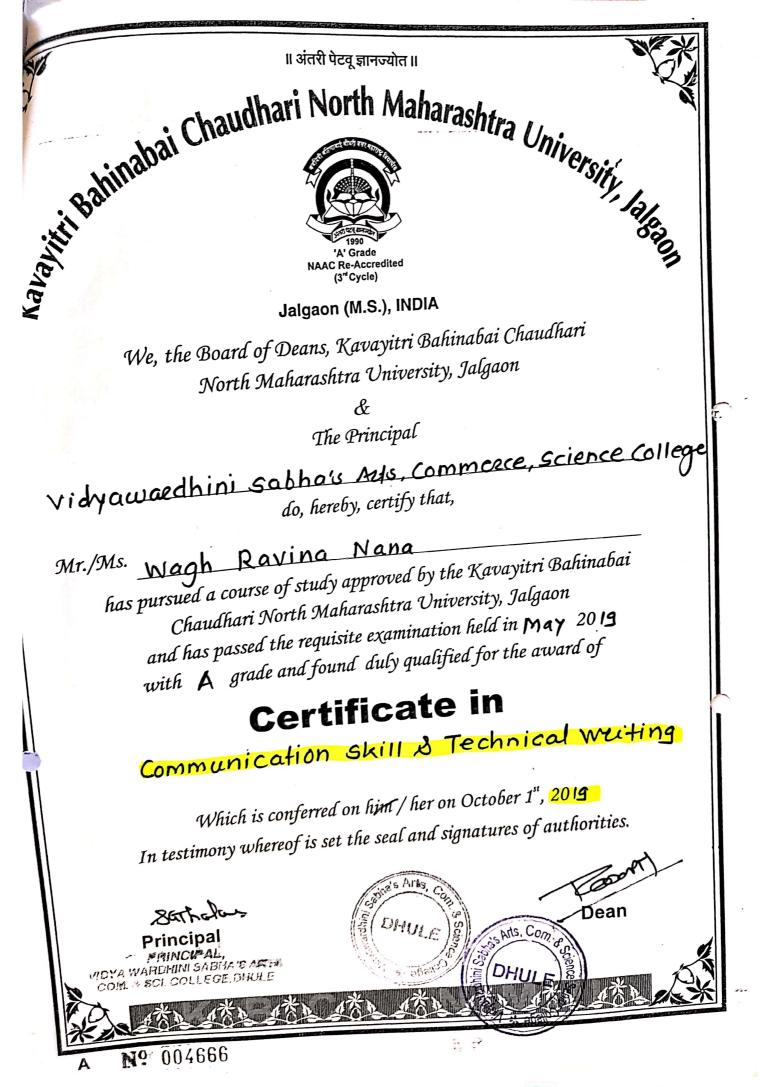

c Re-Accredited (3" Cycle)

॥ अंतरी पेटवू ज्ञानज्योत ॥



Jalgaon (M.S.), INDIA

We, the Board of Deans, Kavayitri Bahinabai Chaudhari North Maharashtra University, Jalgaon

The Principal

Vidyawardhini Sabha's Arts, Commerce, Science College do, hereby, certify that,

Mr./Ms. Pawar Ranjanabai Mangesh

has pursued a course of study approved by the Kavayitri Bahinabai Chaudhari North Maharashtra University, Jalgaon and has passed the requisite examination held in May 2019 with A grade and found duly qualified for the award of

## **Certificate in**

Communication Skill & Technical writing

Which is conferred on him / her on October 1<sup>st</sup>, 201**9** In testimony whereof is set the seal and signatures of authorities.



OM. & SCI. COLLEGE. DHULE

00/000



Arts, Com

dhini Sah

Dean





#### Vidyawardhini Sabha's Arts, Commerce and Science College, Dhule Certificate Course in Communication Skill & Technical Writing Annual Report Academic Year-2019-20

The certificate Course in Communication Skills & Technical Writing is self-financing course sanctioned by Kavayitri Bahinabai Chaudhari North Maharashtra University, Jalgaon under Ordinance-181. In the beginning of the academic year, the importance of the course was described to the students of various classes and they were motivated to learn new things along with regular syllabus. The notices were issued to all classes. Thereafter the students received admission forms and they were instructed to submit as early as possible. Generally, the student admitted to the college is of normal financial condition. So that no furth