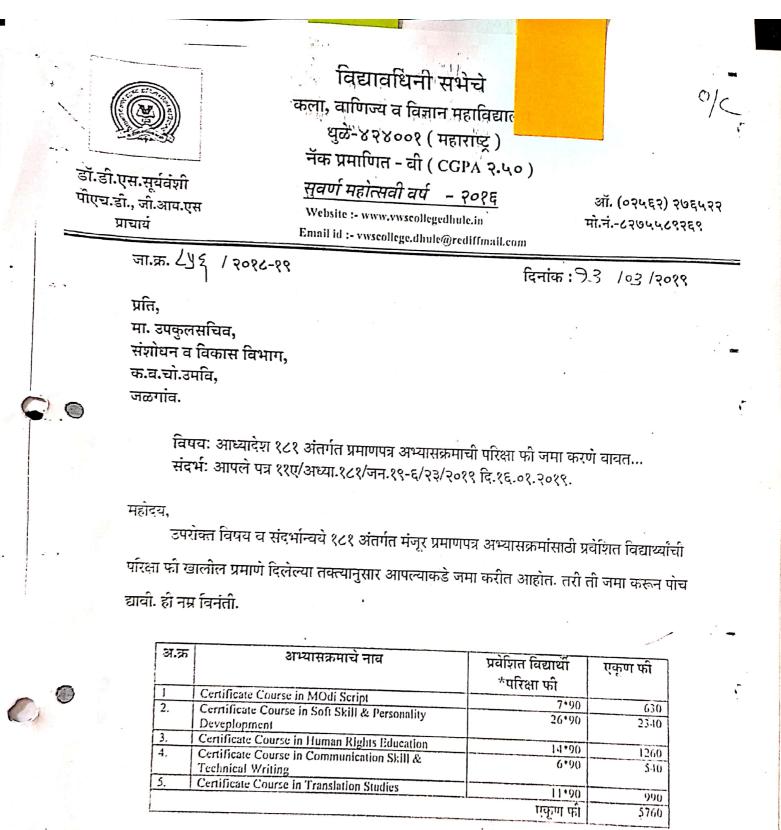

the projects on GST. Based on their project, internal examination, attendance, class participation etc. internal assessment of the students was carried out. The final university examination of the same course was scheduled and conducted by university itself. All the 60 students were appeared for the final examination.

The following were the outcomes of the course:

- 1. The students got aware of the provisions of the GST Act.
- 2. They familiarized with the procedural requirements of the GST.
- 3. They familiarized with the documents and records required under the GST Act.
- 4. They enabled to acquire the basic skills to handle the GST portal.
- 5. They enabled to acquire the working knowledge of the GST.



Dr P. R. Pawar Coordinator, Certificate Course GST

🔘 Scanned with OKEN Scanner



5-200 15.5.19 च्रोतात: चार्दा - देनरायक 6 160 चांगेकू०२ 8341

आपला विश्वास् PRI VIDYA WARDHINI SABHA' S ARTS. TCOM. & SCI. COLLEGE, DHULE.





Will be



Dr. S. G. Thakare M. A., M. Phil., Ph. D. Principal V Arts, Dhule

ini Sabha's nd Science College,

Post Box No.31)

NAAC Reaccredited with Grade- B Email <u>ID- vwscollege.dhule@redifimail.com</u> Website: <u>www.vwscollegedhule.in</u>

Off.(02562)276522 Mob-9730804439

Date : || / | D/2019

Ref. No. : / 2019-20.

To,

The Deputy Registrar,

Research and Development Section,

North Maharashtra University, Jalgaon,

Sub: Submission of Admission List of the Certificate Course under Ordinance-181

Respected Sir.

As per the above mentioned subject, we are submitting the Admission List of the following

Certificate courses under Ordinance