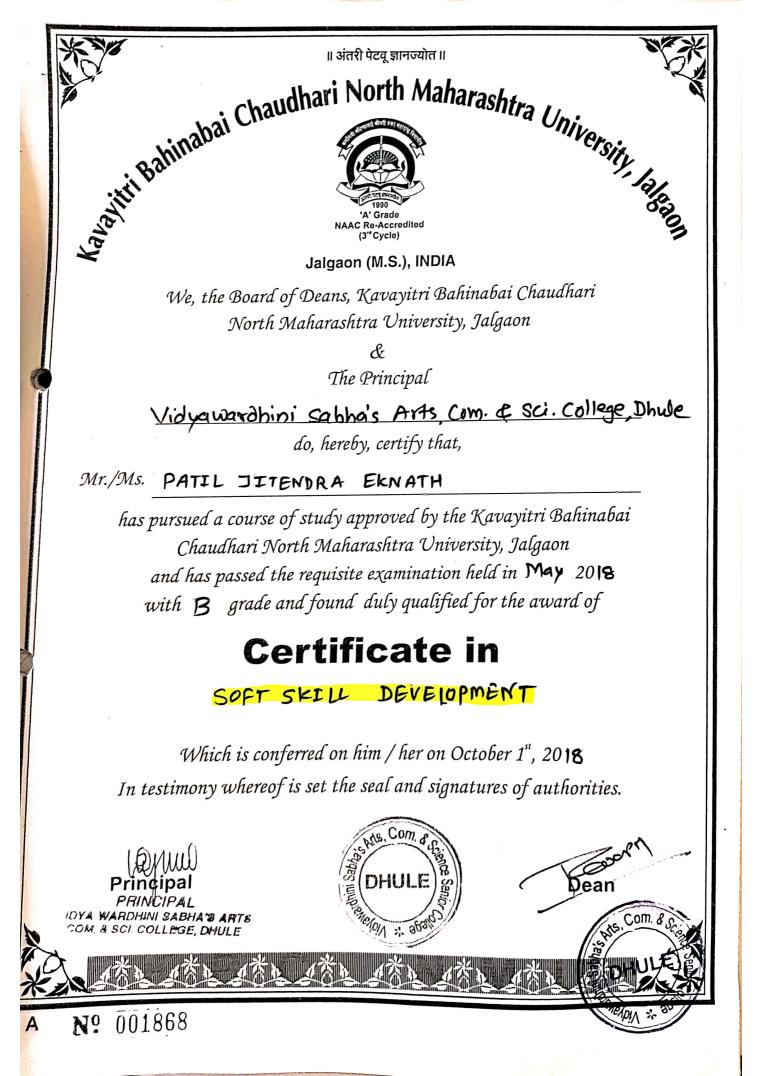

# Add on/ Certificate Courses

NAAC CYCLE-III

List of admitted students for Career Oriented Courses under Ordinance 181

1. Name of the College :- VWS Arts, Commerce & Science College, Dhule.

2. Name of Career Oriented Course : Certificate Course in Soft Skills And Personality Development 3. Academic Year :- 2017-2018

### Annual Report Academic Year-2017-18

The certificate Course in Soft Skills Developments is self-financing course sanctioned by Kavayitri Bahinabai Chaudhari North Maharashtra University, Jalgaon under Ordinance-181. In the beginning of the academic year, the importance of the course was described to the students of various classes and they were motivated to learn new things along with regular syllabus. The notices were issued to all classes. Thereafter the students received admission forms and they were instructed to submit as early as possible. By taking economic conditions of the students and their other regular fees, the Principal and IQAC decided Rs. 500/- for the academic year. Total number of 19 (Nineteen) students were admitted for this course from both Under-graduate and Post-graduate programmes.

### **Outcomes** of the Course:

After completion of the course, the following outcomes were attained.

- The student studied concepts of personality development, traits of personality and communication skills.
- They understood the concept of soft skills, their importance in day-to-day life and they learnt mannerism, ethics and etiquettes (public, office, business and professional)
- They became aware about the time and stress management.
- They studied team work, problem solving and effective decision making skills.
- They acquainted with interview skills and group discussion techniques.
- They studied leadership skills.