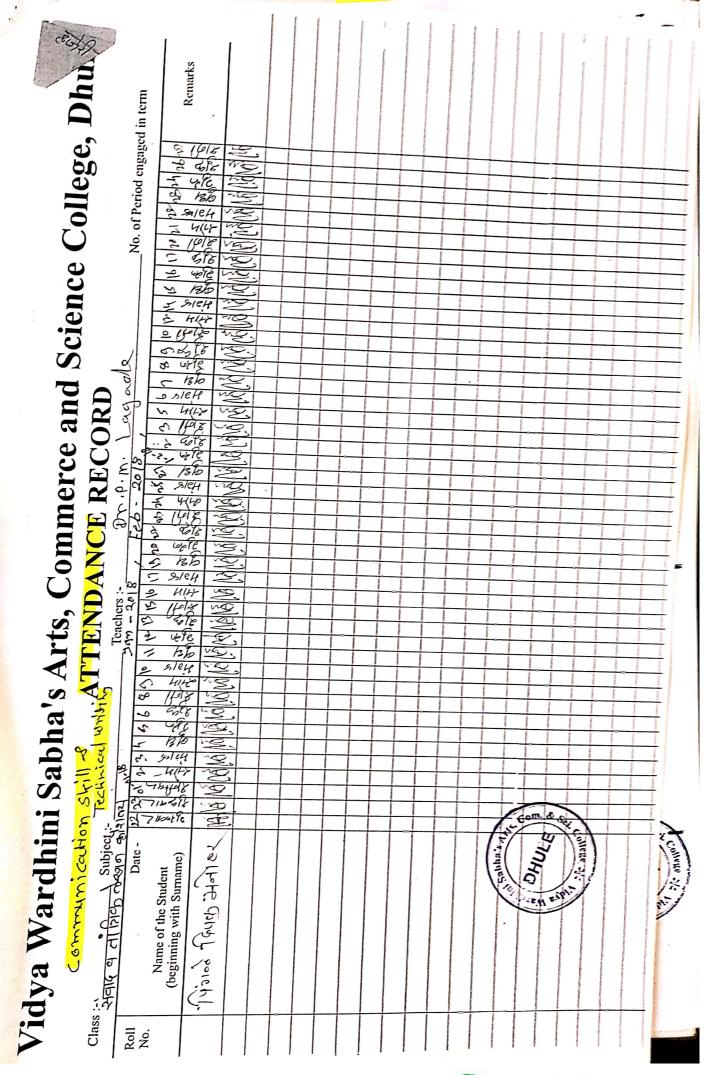

### Annual Report Academic Year-2017-18

The certificate Course in Soft Skills Developments is self-financing course sanctioned by Kavayitri Bahinabai Chaudhari North Maharashtra University, Jalgaon under Ordinance-181. In the beginning of the academic year, the importance of the course was described to the students of various classes and they were motivated to learn new things along with regular syllabus. The notices were issued to all classes. Thereafter the students received admission forms and they were instructed to submit as early as possible. By taking economic conditions of the students and their other regular fees, the Principal and IQAC decided Rs. 500/- for the academic year. Total number of 19 (Nineteen) students were admitted for this course from both Under-graduate and Post-graduate programmes.

The classes of the course were started regularly by sparing extra time after engaging regular lectures. Total two theory papers and one practical paper were covered throughout the year. The students attended the lectures with enthusiasm and zeal and they responded positively in learning the soft skills. The various skills learnt in the classroom benefitted them to shape their personality. After completion of the syllabus, internal tests, tutorial, oral and university examinations were conducted with proper examination time-table, seating arrangement and allotment of junior supervision. The mark lists were submitted to the university and it provided the certificates and they were distributed to the students.