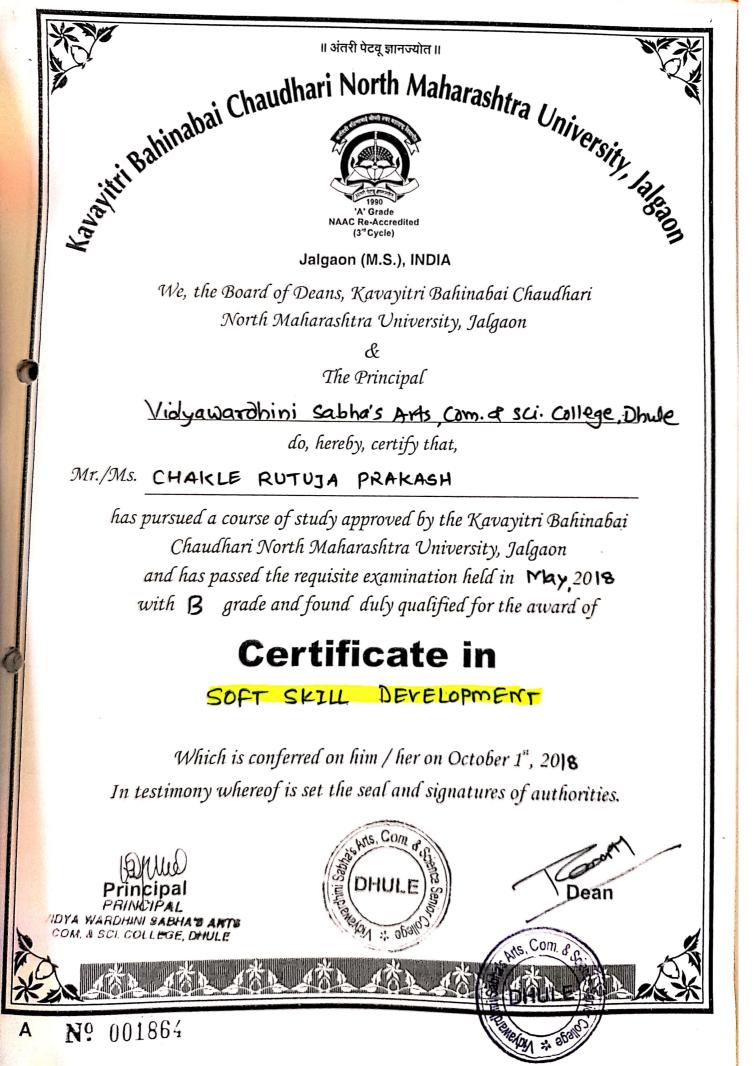

# Add on/ Certificate Courses

NAAC CYCLE-III

List of admitted students for Career Oriented Courses under Ordinance 181

1. Name of the College :- VWS Arts, Commerce & Science College, Dhule.

2. Name of Career Oriented Course : Certificate Course in Soft Skills And Personality Development 3. Academic Year :- 2017-2018

### Annual Report Academic Year-2017-18

The certificate Course in Soft Skills Developments is self-financing course sanctioned by Kavayitri Bahinabai Chaudhari North Maharashtra University, Jalgaon under Ordinance-181. In the beginning of the academic year, the importance of the course was described to the students of various classes and they were motivated to learn new things along with regular syllabus. The notices were issued to all classes. Thereafter the students received admission forms and they were instructed to submit as early as possible. By taking economic conditions of the students and their other regular fees, the Principal and IQAC decided Rs. 500/- for the academic year. Total number of 19 (Nineteen) students were admitted for this course from both Under-graduate and Post-graduate programmes.