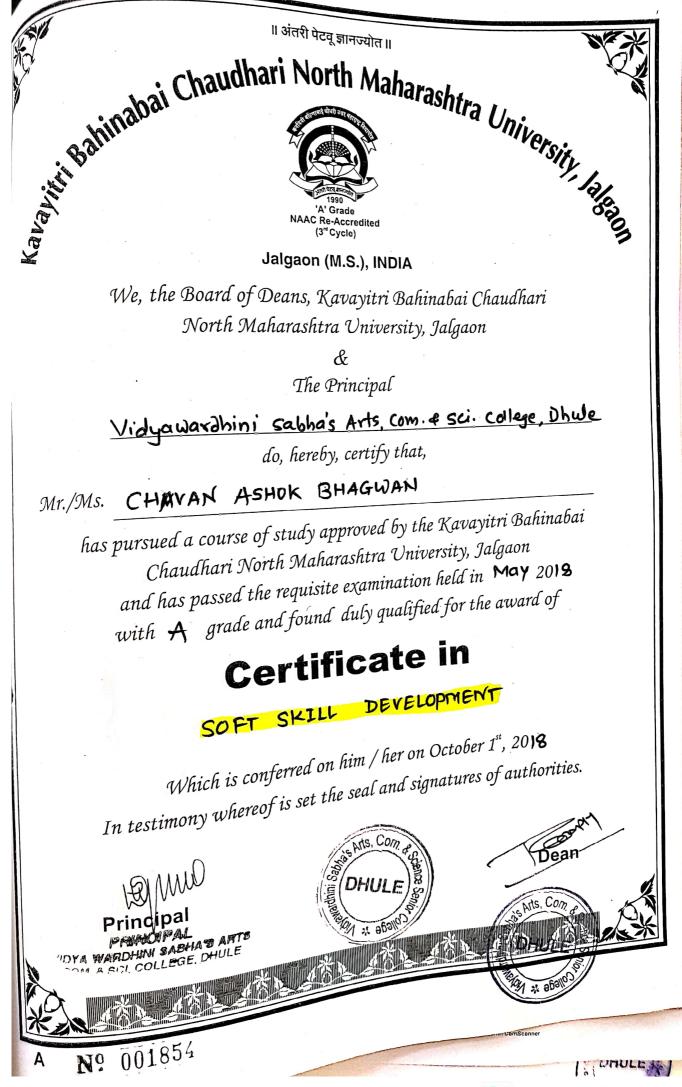

# Add on/ Certificate Courses

NAAC CYCLE-III

List of admitted students for Career Oriented Courses under Ordinance 181

1. Name of the College :- VWS Arts, Commerce & Science College, Dhule.

2. Name of Career Oriented Course : Certificate Course in Soft Skills And Personality Development 3. Academic Year :- 2017-2018

|                                   | Remark                               |               |                           |                    |                     |                  |                         |                       |                          |                           |                      |                         |                                          | 1                      |                        |                             |                         |                        |                       |                   |        |
|-----------------------------------|--------------------------------------|---------------|---------------------------|--------------------|---------------------|------------------|-------------------------|-----------------------|--------------------------|---------------------------|----------------------|-------------------------|------------------------------------------|------------------------|------------------------|-----------------------------|-------------------------|------------------------|-----------------------|-------------------|--------|
|                                   | of Presently<br>admitted Class       |               |                           |                    | TVBA                | TVRA             | TVBA                    | TVRA                  | EVRA                     | PULL A                    | L FYBA               | FIDA                    | ) FYBA                                   | 9 SYBA                 | 9 TYBA                 | MA-II                       | II - V M C              | D TYBA                 | 9 TYBA                | TYBA              |        |
|                                   | Year of<br>Passing                   | Cert./Diploma | Course                    | 107 CN ENTRY 10 TO | Aleited in and TVBA | Merchi, Pattimpy | nor ni etterita         | Clos ri blimby        | Aluita in 2010 EVEA      | ACTA CHANDA               | Altimatic in barrier | APL: SHOT TO THE TANK   | All I LI L L L L L L L L L L L L L L L L | All and the will SYBA  | AFULLITE IN EGG TYBA   | II - V IN (108 m pallymost) | II - V IN GOD IN DURMON | VALL GIOZ HI DALMANT   | Alinghal in 2010 TVBA | In-H Confilment I |        |
|                                   | Educational<br>Oualification         | -             | ary state                 | 12-15 145          | 12th Arts           | 104 44           | 1214                    | 12.74                 | (1-61                    | 12/4                      | 124                  | 1211                    | htn                                      | t, th                  | 41-21                  | toth                        | 12-44                   | 1244                   | 721                   |                   | •      |
|                                   | Category                             |               | Cas                       | SC                 | SC                  | ST               | Open                    | OBC                   | SC                       | NT C                      | Open                 | ST                      | OBC                                      | SC                     | SC                     | OBC                         | ୨ମ୍ବଟ                   | NTC                    | SC                    | _                 |        |
|                                   | Gender                               |               | Fomolo                    | Male               | Male                | Male             | Male                    | Male                  | Male                     | Male                      | Male                 | Male                    | Female                                   | Female                 | Female                 | Female                      | Female                  | Female                 | Female                |                   |        |
| 4. Intake Capacity :- 60 Students | Sr. Full Name of the Students<br>No. |               | Mandlik Prerana Gangadhar |                    |                     | Ahire Damu Adhar | Ghadage Nilesh Yashwant | Pingale Dipak Manohar | buamare Prashant Yashwat | Pardeshi Utkarsha Narayan | Devla Jasmin Anis    | Bhavare Manish Yashwant | Shimpi Sneha Jitendra                    | Baisane Vaishali Nimba | Gadre Chanchal Shirish | Pagare Gayatri Ramcsh       | Shirsath Swati Bhatu    | Chakale Rutuja Prakash | Baisane Smita Dilip   | 103/2012          | Iya II |
|                                   | S Z                                  |               |                           | 2                  | <u>m</u> ].         | 4 1              | 0                       | 0 1                   | - 0                      |                           | 9                    | 10                      | 11                                       | 12                     | 13                     | 14                          | 15                      | 16                     | Colleg                | North Vie         | nHC    |