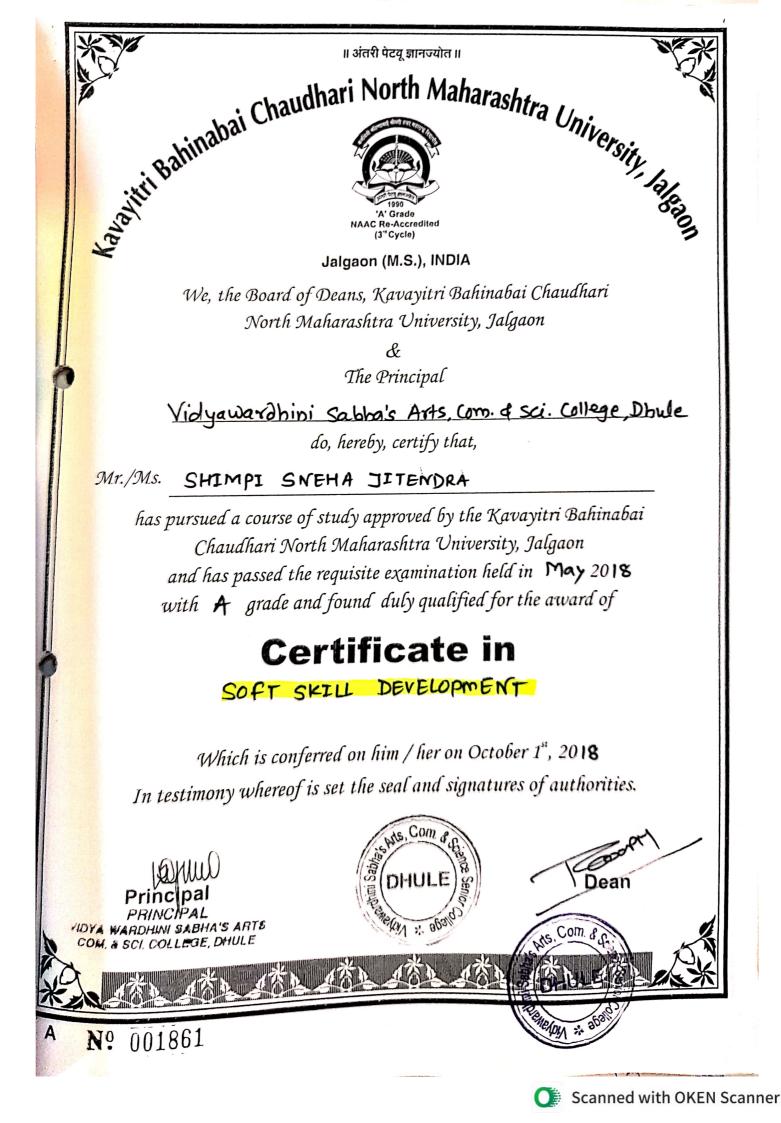

# Add on/ Certificate Courses

NAAC CYCLE-III

List of admitted students for Career Oriented Courses under Ordinance 181

1. Name of the College :- VWS Arts, Commerce & Science College, Dhule.

2. Name of Career Oriented Course : Certificate Course in Soft Skills And Personality Development 3. Academic Year :- 2017-2018

### Annual Report Academic Year-2017-18

The certificate Course in Soft Skills Developments is self-financing course sanctioned by Kavayitri Bahinabai Chaudhari North Maharashtra University, Jalgaon under Ordinance-181. In the beginning of the academic year, the importance of the course was described to the students of various classes and they were motivated to learn new things along with regular syllabus. The notices were issued to all classes. Thereafter the students received admission forms and they were instructed to submit as early as possible. By taking economic conditions of the students and their other regular fees, the Principal and IQAC decided Rs. 500/- for the academic year. Total number of 19 (Nineteen) students were admitted for this course from both Under-graduate and Post-graduate programmes.