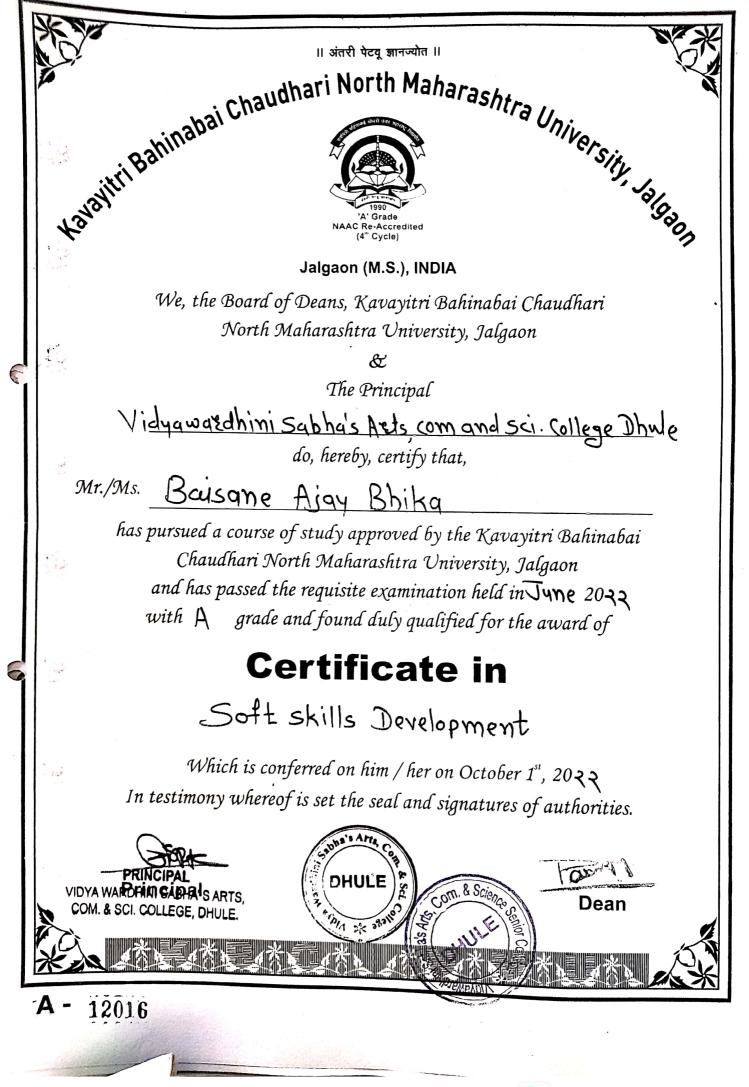

# Add on/ Certificate Courses

NAAC CYCLE-III

List of admitted students for Career Oriented Courses under Ordinance 181

1. Name of the College :- VWS Arts, Commerce & Science College, Dhule.

2. Name of Career Oriented Course : Certificate Course in Soft Skills And Personality Development 3. Academic Year :- 2017-2018

### Annual Report Academic Year-2017-18

The certificate Course in Soft Skills Developments is self-financing course sanctioned by Kavayitri Bahinabai Chaudhari North Maharashtra University, Jalgaon under Ordinance-181. In the beginning of the academic year, the importance of the course was described to the students of various classes and they were motivated to learn new things along with regular syllabus. The notices were issued to all classes. Thereafter the students received admission forms and they were instructed to submit as early as possible. By taking economic conditions of the students and their other regular fees, the Principal and IQAC decided Rs. 500/- for the academic year. Total number of 19 (Nineteen) students were admitted for this course from both Under-graduate and Post-graduate programmes.

The classes of the course were started regularly by sparing extra time after engaging regular lectures. Total two theory papers and one practical paper were covered throughout the year. The students attended the lectures with enthusiasm and zeal and they responded positively in learning the soft skills. The various skills learnt in the classroom benefitted them to shape their personality. After completion of the syllabus, internal tests, tutorial, oral and university examinations were conducted with proper examination time-table, seating arrangement and allotment of junior supervision. The mark lists were submitted to the university and it provided the certificates and they were distributed to the students.

Wankhede Coordinator,

Certificate Course in Soft Skills Development

COORDINATOR.IQAC VIDYA WARDHINI SABHA'S ARTS COM. & SCI. COLLEGE, DHULE. (MS)

PRINCIPAL VIDYA WARDHINI SABHA'S ARTS, COM. & SCI. COLLEGE,DHULE.(MS)