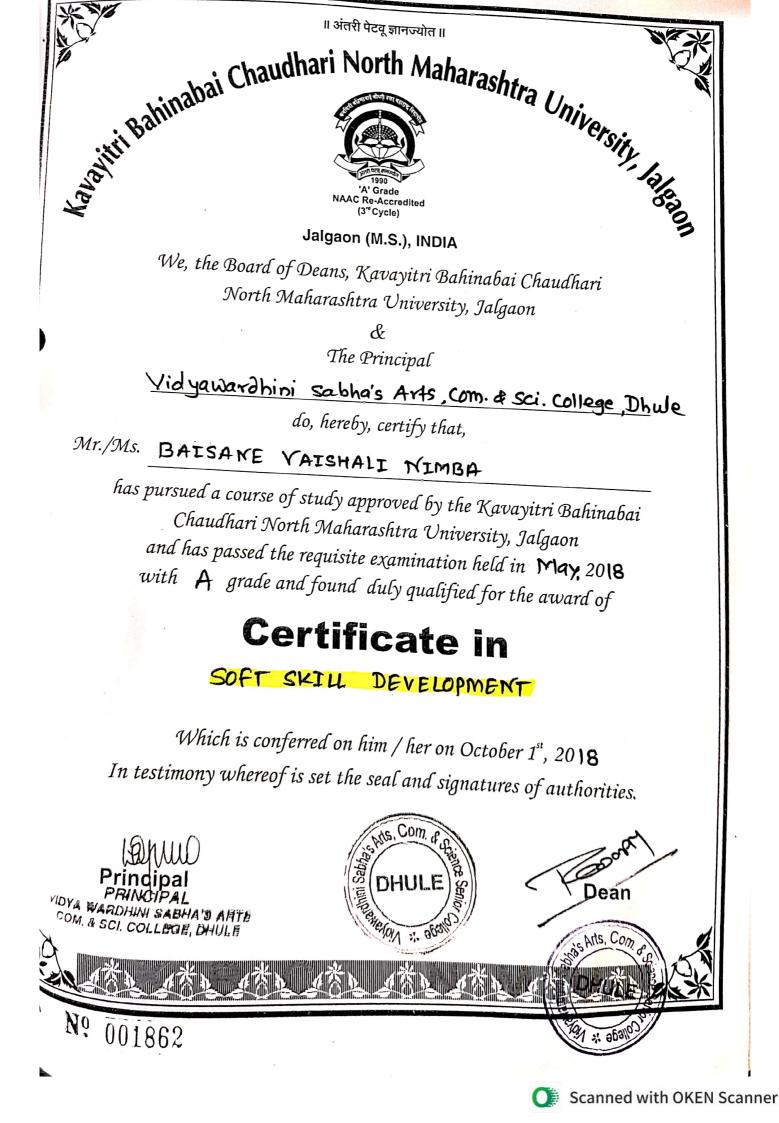

# Add on/ Certificate Courses

NAAC CYCLE-III

List of admitted students for Career Oriented Courses under Ordinance 181

1. Name of the College :- VWS Arts, Commerce & Science College, Dhule.

2. Name of Career Oriented Course : Certificate Course in Soft Skills And Personality Development 3. Academic Year :- 2017-2018

### Annual Report Academic Year-2017-18

The certificate Course in Soft Skills Developments is self-financing course sanctioned by Kavayitri Bahinabai Chaudhari North Maharashtra University, Jalgaon under Ordinance-181. In the beginning of the academic year, the importance of the course was described to the students of various classes and they were motivated to learn new things along with regular syllabus. The notices were issued to all classes. Thereafter the students received admission forms and they were instructed to submit as early as possible. By taking economic conditions of the students and their other regular fees, the Principal and IQAC decided Rs. 500/- for the academic year. Total number of 19 (Nineteen) students were admitted for this course from both Under-graduate and Post-graduate programmes.