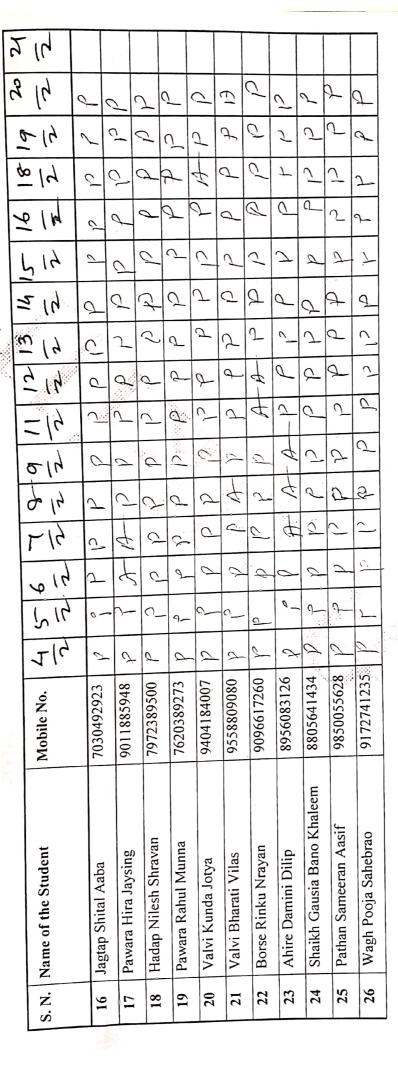

|     |             |          |      |
|       | Z                             |            |                                                                                           |                                                          | DHULE                        | т. & 5<br>Ш |         |        |        |               |               |          |      |     |             |          |      |
|       |                               |            |                                                                                           | eit                                                      |                              | a la        |         |        |        |               |               |          |      |     |             |          |      |

1

0



- Lar



1



Dr. Dnyaneshwar Suryawanshi Principal





O

| 1 |       |
|---|-------|
|   |       |
|   | P ( . |

()

Vidyawardhini Sabha's Arts, Commerce and Science College, Dhule

# CERTIFICATE COURSE IN SOFT SKILL DEVELOPMENT

(Under Ordinance-181 of KBC NMU, Jalgaon)

Academic Year- 2018-19 (IInd Yr)

### PRESENTY

Month- March - 2019

|       |                               |            |            |                 |        |      |      |     | and the second se |    |          | ŀ      |    |    |    |      |    |    |
|-------|-------------------------------|------------|------------|-----------------|--------|------|------|-----|----------------------------------------------------------------------------------------------------------------------------------------------------------------