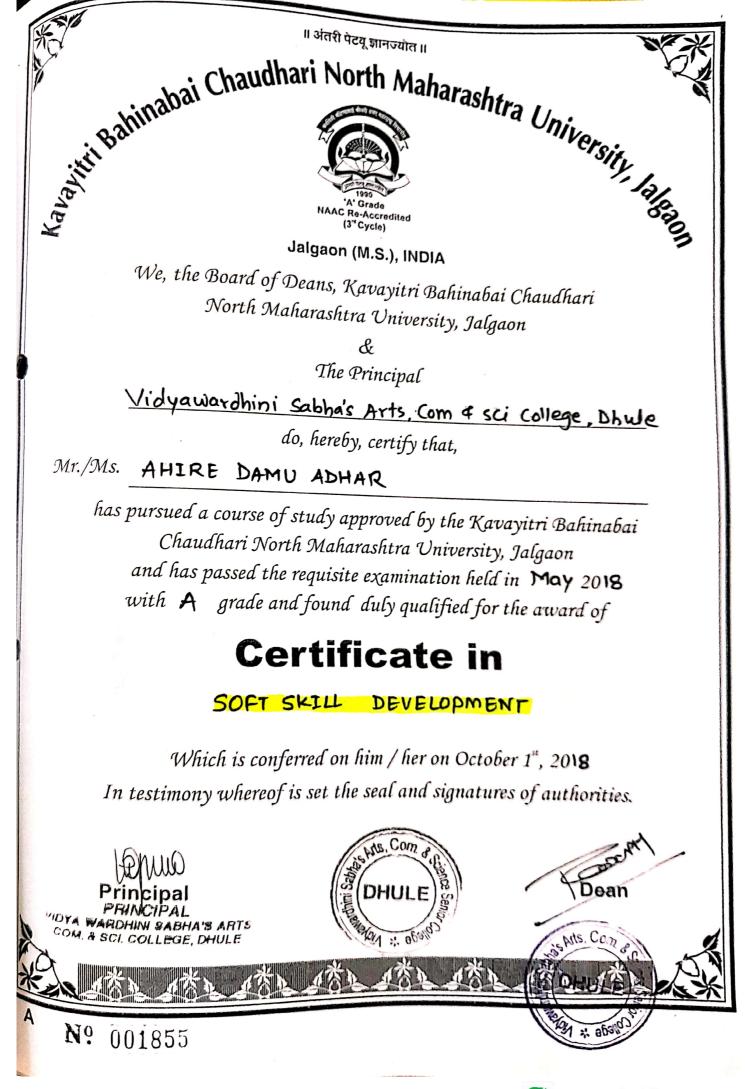

# Add on/ Certificate Courses

NAAC CYCLE-III

List of admitted students for Career Oriented Courses under Ordinance 181

1. Name of the College :- VWS Arts, Commerce & Science College, Dhule.

2. Name of Career Oriented Course : Certificate Course in Soft Skills And Personality Development 3. Academic Year :- 2017-2018

|                                   | Remark                               |               |                           |                    |                     |                  |                         |                       |                          |                           |                      |                         |                                          | 1                      |                        |                             |                         |                        |                       |                   |        |
|-----------------------------------|--------------------------------------|---------------|---------------------------|--------------------|---------------------|------------------|-------------------------|-----------------------|--------------------------|---------------------------|----------------------|-------------------------|------------------------------------------|------------------------|------------------------|-----------------------------|-------------------------|------------------------|-----------------------|-------------------|--------|
|                                   | of Presently<br>admitted Class       |               |                           |                    | TVBA                | TVRA             | TVBA                    | TVRA                  | EVRA                     | PULL A                    | L FYBA               | FIDA                    | ) FYBA                                   | 9 SYBA                 | 9 TYBA                 | MA-II                       | II - V M C              | D TYBA                 | 9 TYBA                | TYBA              |        |
|                                   | Year of<br>Passing                   | Cert./Diploma | Course                    | 107 CN ENTRY 10 TO | Aleited in and TVBA | Merchi, Pattimpy | nor ni etterita         | Clos ri blimby        | Aluita in 2010 EVEA      | ACTA CHANDA               | Altimatic in barrier | APL: SHOT TO THE TANK   | All I LI L L L L L L L L L L L L L L L L | All and the will SYBA  | AFULLITE IN EGG TYBA   | II - V IN (108 m pallymost) | II - V IN GOD IN DURMON | VALL GIOZ HI DALMANT   | Alinghal in 2010 TVBA | In-H Confilment I |        |
|                                   | Educational<br>Oualification         | -             | ary state                 | 12-15 145          | 12th Arts           | 104 44           | 1214                    | 12.74                 | (1-61                    | 12/4                      | 124                  | 1211                    | htn                                      | t, th                  | 41-21                  | toth                        | 12-44                   | 1244                   | 721                   |                   | •      |
|                                   | Category                             |               | Cas                       | SC                 | SC                  | ST               | Open                    | OBC                   | SC                       | NT C                      | Open                 | ST                      | OBC                                      | SC                     | SC                     | OBC                         | ୨ମ୍ବଟ                   | NTC                    | SC                    | _                 |        |
|                                   | Gender                               |               | Fomolo                    | Male               | Male                | Male             | Male                    | Male                  | Male                     | Male                      | Male                 | Male                    | Female                                   | Female                 | Female                 | Female                      | Female                  | Female                 | Female                |                   |        |
| 4. Intake Capacity :- 60 Students | Sr. Full Name of the Students<br>No. |               | Mandlik Prerana Gangadhar |                    |                     | Ahire Damu Adhar | Ghadage Nilesh Yashwant | Pingale Dipak Manohar | buamare Prashant Yashwat | Pardeshi Utkarsha Narayan | Devla Jasmin Anis    | Bhavare Manish Yashwant | Shimpi Sneha Jitendra                    | Baisane Vaishali Nimba | Gadre Chanchal Shirish | Pagare Gayatri Ramcsh       | Shirsath Swati Bhatu    | Chakale Rutuja Prakash | Baisane Smita Dilip   | 103/2012          | Iya II |
|                                   | S Z                                  |               |                           | 2                  | <u>m</u> ].         | 4 1              | 0                       | 0 1                   | - 0                      |                           | 9                    | 10                      | 11                                       | 12                     | 13                     | 14                          | 15                      | 16                     | Colleg                | North Vie         | nHC    |