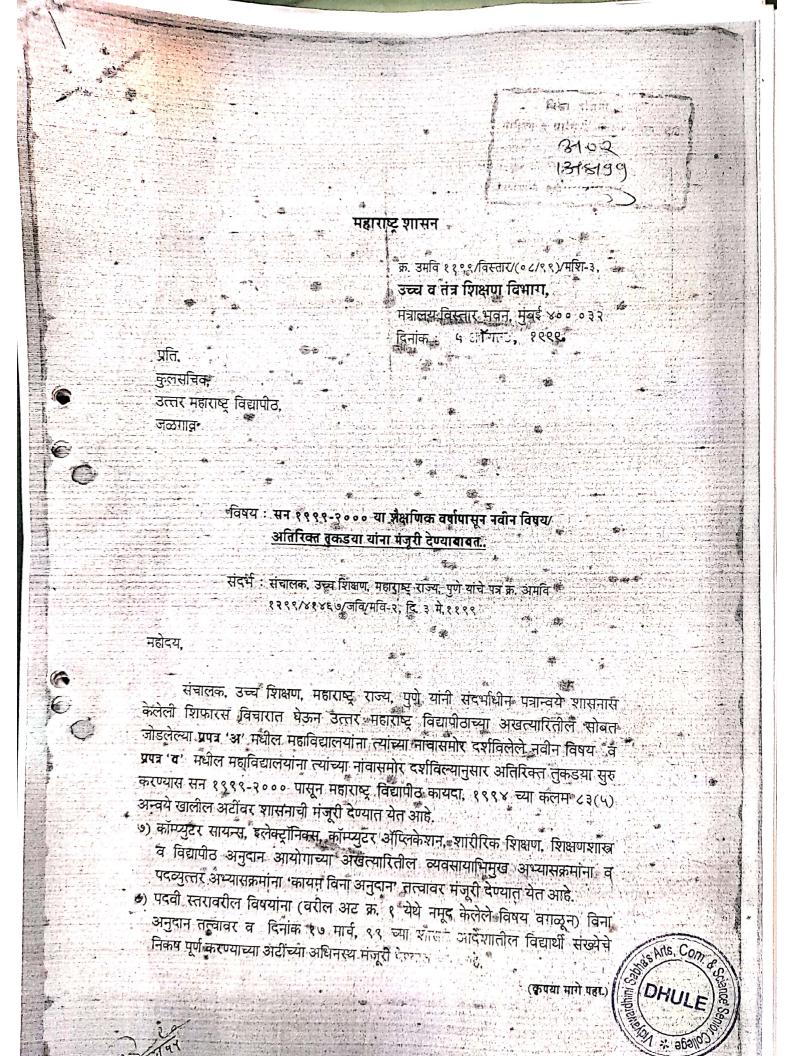

#### उत्तर महाराष्ट्र विद्यापीठ, जळगाव - ४२५००१ NORTH MAHARASHTRA UNIVERSITY, JALGAON- 425001 रौप्य महोत्सवी वर्ष २०१४-१५

जा.क्र.उमिव/5/PG INTAKE[M.A/M.Com/M.S.W.]16-17/ 213 /2016

दिनांक: 22/07/2016

प्रति,

उत्तर महाराष्ट्र विद्यापीठाशी संलग्नीत पदव्युत्तर अभ्यासक्रम (एम.ए./एम.कॉम./एम.एस.डब्स्यू.) रावविणा-या महाविद्यालयांचे मा.प्राचार्य......

विषय:- शैक्षणिक वर्ष 2016-17 करिता एम.ए./एम.कॉम./एम.एस.डब्ल्यू.या पदव्युत्तर अभ्यासक्रमाच्या प्रथम वर्षाची विद्यापीठाने ठरवून दिलेली विषयनिहाय विद्यार्थी संख्या..... संदर्भ:- विद्यापीठाचे पत्र क्र.उमवि/संलग्नता/पदव्युत्तर प्रवेश/146/2016-17, दि.20.05.2016.

महोदय/महोदया,

शैक्षणिक वर्ष 2016-17 करिता एम.ए., एम.कॉम. व एम.एस.डब्ल्यू. या पदव्युत्तर अभ्यासक्रमाच्या प्रथम वर्षाची विद्यार्थी प्रवेशक्षमता निश्चित करणेसाठी विद्यापीठाच्या संदर्भिय पत्रान्वये पदव्युत्तर अभ्यासक्रम रावविणा-या संलग्नीत महाविद्यालयांकडून विहीत नमुन्यातील तक्त्यामध्ये [तक्ता (अ), (व), (क) व (ड)] आवश्यक त्या कागदपत्रांसह माहिती विद्यापीठास सादर करणेबावत सूचित करण्यांत आले होते.

पदव्युत्तर अभ्यासक्रम रावविणा-या संलग्नीत महाविद्यालयांनी विद्यापीठाकडे सादर केलेल्या माहिती व कागदपत्रांच्या अनुषंगाने, शैक्षणिक वर्ष 2016-17 साठी पदव्युत्तर अभ्यासक्रमाच्या प्रथम वर्षाकरिता अंतिम विद्यार्थी संख्या निश्चित करणेवावत शिफारशी करणेसाठी, प्राप्त आदेशान्वये, समिती गठीत करण्यांत आली होती. सदर समितीने एम.ए./एम.कॉम./एम.एस.डब्ल्यू. या पदव्युत्तर अभ्यासक्रमाच्या प्रथम वर्पाकरिता विद्यार्थी संख्येवावत विद्यापीठास अहवाल सादर केलेला असून, सदर अहवालास मा.कुलगुरु महोदयांनी मान्यता प्रदान केलेली आहे. कृपया त्यासंदर्भात प्राप्त निर्देशान्वये शैक्षणिक वर्ष 2016-17 करिता संलग्नीत महाविद्यालयांची एम.ए./एम.कॉम./एम.एस.डब्स्यू. या पदव्युत्तर अभ्यासक्रमाच्या प्रथम वर्षाची अंतिम विद्यार्थी संख्या निश्चित करण्यांत आली असून, महाविद्यालयनिहाय विद्यार्थी संख्येवावतचा तक्ता सोवत जोडलेला आहे.

सोवतच्या तक्त्यातील महाविद्यालयांना त्या-त्या पदन्युत्तर अभ्यासक्रमासाठी ठरवून देण्यांत आलेली प्रथम वर्पाची विद्यार्थी संख्या ही महाविद्यालयाने सादर केलेल्या माहिती व कागदपत्रांच्या आधारे निश्चित करण्यांत आलेली असून, ठरवून दिलेल्या विद्यार्थी संख्येइतकेच प्रवेश महाविद्यालयांनी करावयाचे आहेत. जास्तीचे प्रवेश विद्यापीठामार्फत मान्य करण्यात येणार नाहीत व त्यास आपण सर्वस्वी जवावदार रहाल, याची कृपया नोंद घ्यावी.

आपणांस विदीत करणेत येते की. पदव्युत्तर वर्गाच्या प्रथम वर्षात वाढीव विद्यार्थी प्रयेणित आल्यानंतर ग्रैक्षणिक गुणवत्ता ढासळणार नाही वासाठी महाविद्यालयाम आवण्यक त्या मुलभूत सोयी-सुविधा व तत्सम वावींची. उदा. वर्गसंख्या, प्राध्यापकांची मंख्या, प्रात्यक्षिकांसाठी लागणारे उपकरणे. ग्रंथालयातील पुस्तके इत्यादि गोप्टींची पूर्वता करणे बंधनकारक राहीत. सदर बावींची परिपूर्ण म्यक्त्यात पूर्वता करून महाविद्यालयाने विद्यापीठाच्या संलग्नता विभागास अहवाल सादर करावा, महाविद्यालयाने वासंदर्भात पूर्वता न केल्यास तेसच विद्यार्थाची काही तक्रार आल्यास, तसेच काही तत्सम बावी गोप्टी न्यायालयान गेल्यास. त्यावावतची संपूर्ण जवाबदारी ही संबंधित महाविद्यालयाची/प्राचार्यांची राहील. याची कृपया नोंद घ्यावी.

आपणांस असेही विदीत करणेत येते की, <u>एम.ए./एम.कॉम./एम.एस.डब्ल्यू. या पदव्य</u>ुत्तर अभ्यासक्रमासाठी विद्यापीठाने मंत्रूर केलेत्या वाढीव विद्यार्थी संख्येस व्यवस्थापन कोटा राहणार नाही.

सदर परिपन्नकान्त्रये <u>एम.ए./एम.कॉम./एम.एस.डब्ब्यू.</u> या पदब्युत्तर अभ्यासक्रमाच्या प्रथम वर्षाकरिता मंजूर करण्यांत आलेले वाढीव प्रवेश हे फक्त शैक्षणिक वर्ष 2016-17 करिताच राहतील, याची कृपया नोंद घ्यावी, ही विनंती.

एन.ए./एम.कॉम./एम.एस.डब्स्यू. या पदन्धुत्तर अभ्यासक्रमाच्या प्रथम वर्षाची विद्यार्थी संख्या पुनःण्च वाढवून मिळणेवावत कोणतेही विनंती अर्ज/प्रस्ताव नन्याने पाठवू नयेत. अशा प्राप्त होणा-या अर्ज/प्रस्तावावर कोणतीही कार्यवाही केली जाणार नाही व ते दफ्तरी दाखल करण्यांत वेतील, याची कृपया नोंद ध्यावी.