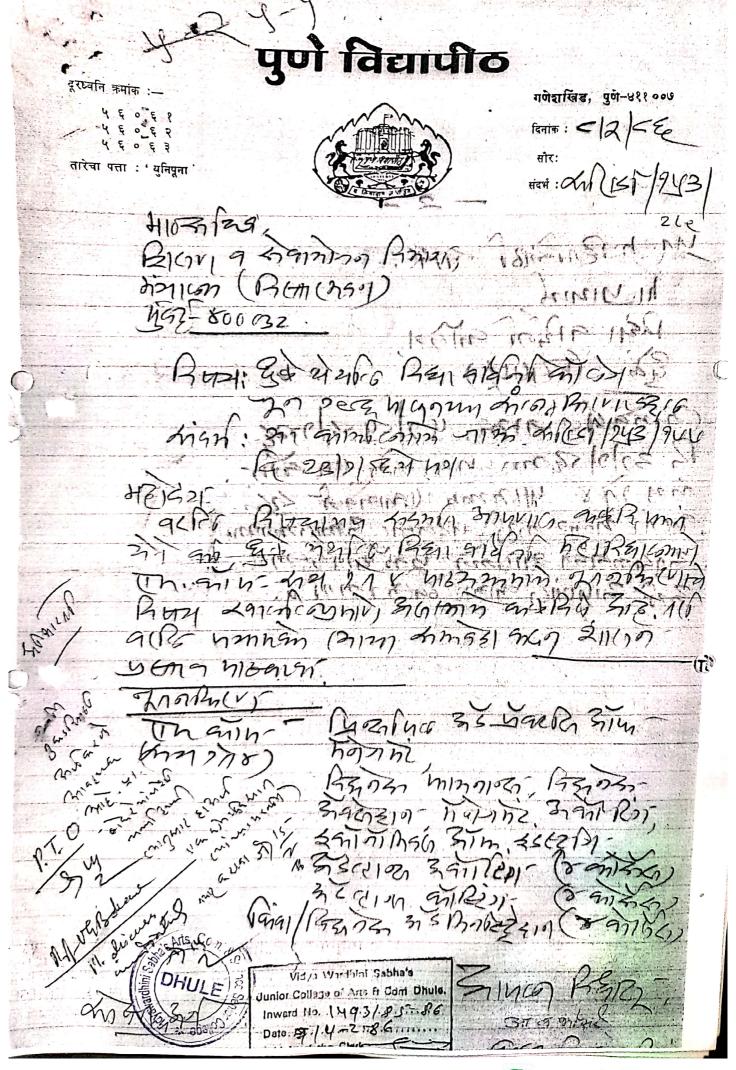

#### उत्तर महाराष्ट्र विद्यापीठ, जळगाव - ४२५००१ NORTH MAHARASHTRA UNIVERSITY, JALGAON- 425001 रौप्य महोत्सवी वर्ष २०१४-१५

जा.क्र.उमिव/5/PG INTAKE[M.A/M.Com/M.S.W.]16-17/ 213 /2016

दिनांक: 22/07/2016

प्रति,

उत्तर महाराष्ट्र विद्यापीठाशी संलग्नीत पदव्युत्तर अभ्यासक्रम (एम.ए./एम.कॉम./एम.एस.डब्स्यू.) रावविणा-या महाविद्यालयांचे मा.प्राचार्य......

विषय:- शैक्षणिक वर्ष 2016-17 करिता एम.ए./एम.कॉम./एम.एस.डब्ल्यू.या पदव्युत्तर अभ्यासक्रमाच्या प्रथम वर्षाची विद्यापीठाने ठरवून दिलेली विषयनिहाय विद्यार्थी संख्या..... संदर्भ:- विद्यापीठाचे पत्र क्र.उमवि/संलग्नता/पदव्युत्तर प्रवेश/146/2016-17, दि.20.05.2016.

महोदय/महोदया,

शैक्षणिक वर्ष 2016-17 करिता एम.ए., एम.कॉम. व एम.एस.डब्ल्यू. या पदव्युत्तर अभ्यासक्रमाच्या प्रथम वर्षाची विद्यार्थी प्रवेशक्षमता निश्चित करणेसाठी विद्यापीठाच्या संदर्भिय पत्रान्वये पदव्युत्तर अभ्यासक्रम रावविणा-या संलग्नीत महाविद्यालयांकडून विहीत नमुन्यातील तक्त्यामध्ये [तक्ता (अ), (व), (क) व (ड)] आवश्यक त्या कागदपत्रांसह माहिती विद्यापीठास सादर करणेबावत सूचित करण्यांत आले होते.

पदव्युत्तर अभ्यासक्रम रावविणा-या संलग्नीत महाविद्यालयांनी विद्यापीठाकडे सादर केलेल्या माहिती व कागदपत्रांच्या अनुषंगाने, शैक्षणिक वर्ष 2016-17 साठी पदव्युत्तर अभ्यासक्रमाच्या प्रथम वर्षाकरिता अंतिम विद्यार्थी संख्या निश्चित करणेवावत शिफारशी करणेसाठी, प्राप्त आदेशान्वये, समिती गठीत करण्यांत आली होती. सदर समितीने एम.ए./एम.कॉम./एम.एस.डब्ल्यू. या पदव्युत्तर अभ्यासक्रमाच्या प्रथम वर्पाकरिता विद्यार्थी संख्येवावत विद्यापीठास अहवाल सादर केलेला असून, सदर अहवालास मा.कुलगुरु महोदयांनी मान्यता प्रदान केलेली आहे. कृपया त्यासंदर्भात प्राप्त निर्देशान्वये शैक्षणिक वर्ष 2016-17 करिता संलग्नीत महाविद्यालयांची एम.ए./एम.कॉम./एम.एस.डब्स्यू. या पदव्युत्तर अभ्यासक्रमाच्या प्रथम वर्षाची अंतिम विद्यार्थी संख्या निश्चित करण्यांत आली असून, महाविद्यालयनिहाय विद्यार्थी संख्येवावतचा तक्ता सोवत जोडलेला आहे.

सोवतच्या तक्त्यातील महाविद्यालयांना त्या-त्या पदन्युत्तर अभ्यासक्रमासाठी ठरवून देण्यांत आलेली प्रथम वर्पाची विद्यार्थी संख्या ही महाविद्यालयाने सादर केलेल्या माहिती व कागदपत्रांच्या आधारे निश्चित करण्यांत आलेली असून, ठरवून दिलेल्या विद्यार्थी संख्येइतकेच प्रवेश महाविद्यालयांनी करावयाचे आहेत. जास्तीचे प्रवेश विद्यापीठामार्फत मान्य करण्यात येणार नाहीत व त्यास आपण सर्वस्वी जवावदार रहाल, याची कृपया नोंद घ्यावी.

आपणांस विदीत करणेत येते की. पदव्युत्तर वर्गाच्या प्रथम वर्षात वाढीव विद्यार्थी प्रयेणित आल्यानंतर ग्रैक्षणिक गुणवत्ता ढासळणार नाही वासाठी महाविद्यालयाम आवण्यक त्या मुलभूत सोयी-सुविधा व तत्सम वावींची. उदा. वर्गसंख्या, प्राध्यापकांची मंख्या, प्रात्यक्षिकांसाठी लागणारे उपकरणे. ग्रंथालयातील पुस्तके इत्यादि गोप्टींची पूर्वता करणे बंधनकारक राहीत. सदर बावींची परिपूर्ण म्यक्त्यात पूर्वता करून महाविद्यालयाने विद्यापीठाच्या संलग्नता विभागास अहवाल सादर करावा, महाविद्यालयाने वासंदर्भात पूर्वता न केल्यास तेसच विद्यार्थाची काही तक्रार आल्यास, तसेच काही तत्सम बावी गोप्टी न्यायालयान गेल्यास. त्यावावतची संपूर्ण जवाबदारी ही संबंधित महाविद्यालयाची/प्राचार्यांची राहील. याची कृपया नोंद घ्यावी.

आपणांस असेही विदीत करणेत येते की, <u>एम.ए./एम.कॉम./एम.एस.डब्ल्यू. या पदव्य</u>ुत्तर अभ्यासक्रमासाठी विद्यापीठाने मंत्रूर केलेत्या वाढीव विद्यार्थी संख्येस व्यवस्थापन कोटा राहणार नाही.

सदर परिपन्नकान्त्रये <u>एम.ए./एम.कॉम./एम.एस.डब्ब्यू.</u> या पदब्युत्तर अभ्यासक्रमाच्या प्रथम वर्षाकरिता मंजूर करण्यांत आलेले वाढीव प्रवेश हे फक्त शैक्षणिक वर्ष 2016-17 करिताच राहतील, याची कृपया नोंद घ्यावी, ही विनंती.

एन.ए./एम.कॉम./एम.एस.डब्स्यू. या पदन्धुत्तर अभ्यासक्रमाच्या प्रथम वर्षाची विद्यार्थी संख्या पुनःण्च वाढवून मिळणेवावत कोणतेही विनंती अर्ज/प्रस्ताव नन्याने पाठवू नयेत. अशा प्राप्त होणा-या अर्ज/प्रस्तावावर कोणतीही कार्यवाही केली जाणार नाही व ते दफ्तरी दाखल करण्यांत वेतील, याची कृपया नोंद ध्यावी.

कळावे.

आपला विश्वासू,

(प्रा.डॉ.दि.भी.हुंडीवाले)

संचालक,

महाविद्यालये व विद्यापीठ विकास मंडळ

सोवत:- वरीलप्रमाणे.

#### प्रत माहितीस्तव :-

- 1) मा. कुलगुरु कार्यालय, उमवि, जळगांव
- 2) मा. कुलसचिव कार्यालय.उमवि,जळगांव
- 3) मा. समन्त्रयक, केंद्रीय प्रवेण तथा अधिष्ठाता विज्ञान विद्याणाखा ,उमवि,जळगांव
- 4) मा, परीक्षा नियंत्रक, उ.म.वि., जळगांव.
- 5) जनसंपर्क अधिकारी, उ.म.वि., जळगांव.
- 6) सहा.कुलसचिव, प्रवेश भावता व अभ्यासमंडळ विभाग, उ.म.वि., जळगांव.
- 7) समन्वयक, ई-सुविधा, उ.म.वि., जळगांव.