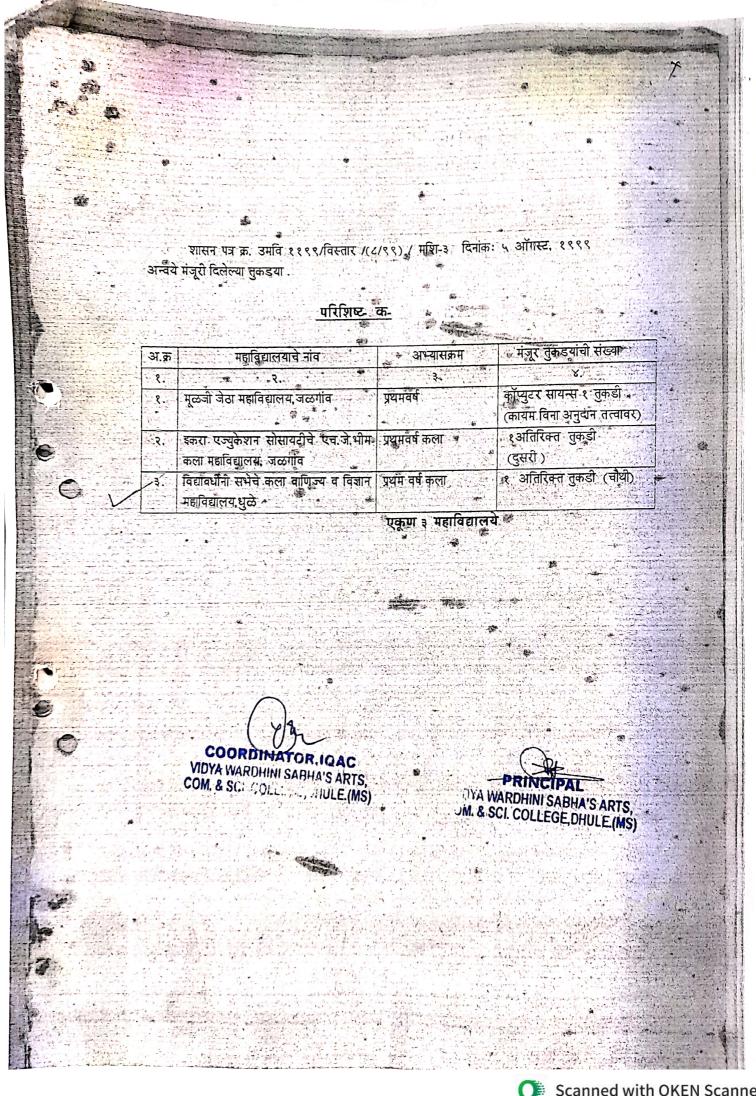

ळे                                                                             | बी.ए. भाग-१<br>बी.ए. भाग-२ | इंग्रजी ('वैकल्पीक')' ।<br>मराठी व रितिहास (विशेष) |
| and a | नदूरबार                                                                          | बी. ए. भूरंग-२             | मराठी (विशेष)                                      |
| c. ]  | विद्याः विकासः मंडव्यचे कलाः व<br>वाणिज्यं महाविद्यालयः, नंदूरबार                | बी.ए भाग-२                 | राज्यशास्त्र (विशेष्                               |
| 3     | नेला महाविद्यालय बामखेडे.<br>गहादा जि. धुळे                                      | श्री.ए भाग-२               | भूगोल व संरक्षणशास्त्र                             |

COORDINATOR, IQAC VIDYA WARDHINI SABHA'S ARTS, COM. & SCI. COLLEGE, DHULE. (MS)

VIDYA WARDHINI SABHA'S ARTS.