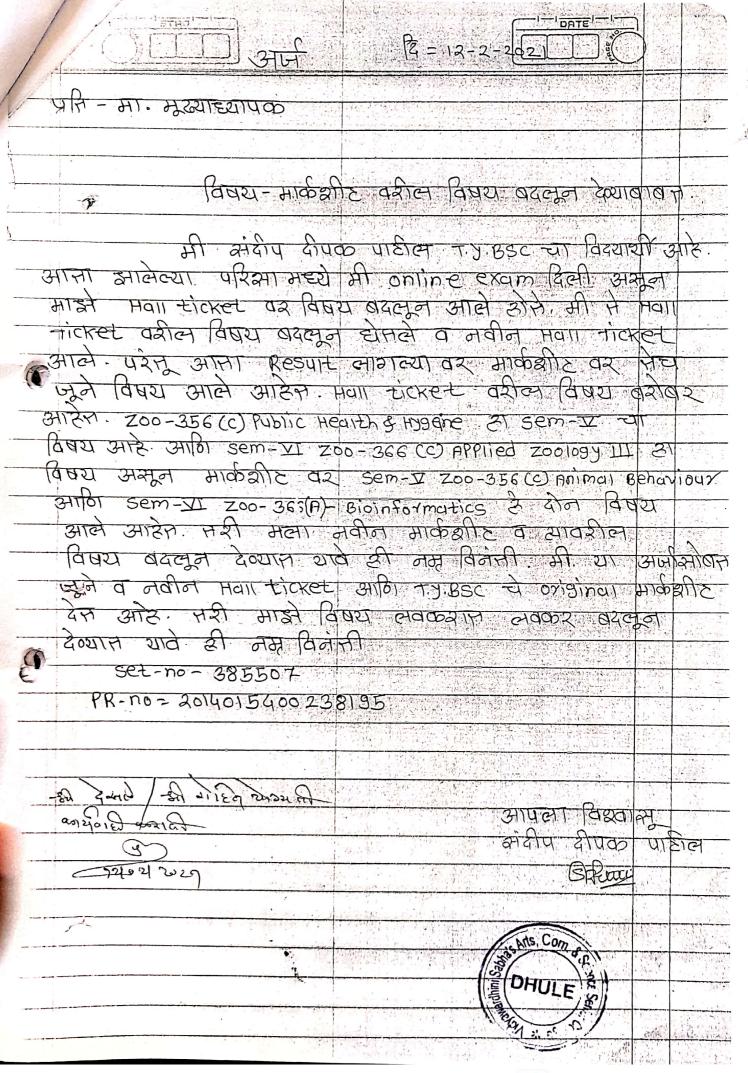

व.

विषय - TYBsc चे गुणपत्रक दुरूस्त करून मिळण्या बाबत. . .

महोदय,

वरील विषयान्वये आमच्या महाविद्यालयातील पाटील संदीप दिपक(Seat No ३८५५०७) तृतीय वर्ष विज्ञान (Hybrid) या विद्यार्थ्यांने मार्च / एप्रिल - २०२० चा परीक्षा अर्ज भरलेला होता. परंतू सदर विद्यार्थ्यांच्या रीसीट वर विषय चूकीचे आलेले होते. तरी आम्ही रिसीट दुरूस्त करून घेतले होते. तरी त्या विद्यार्थ्यांचा निकाल जाहीर झाला तेव्हा तृतीय वर्ष विज्ञान च्या गुणपत्रकात चूकीचे विषय आलेले आहेत. तरी त्या विद्यार्थ्यांचा रीसीट दुरूस्त केलेल्या विषयांचा निकाल जाहीर करून निवन गुणपत्रक मिळावे हि विनंती.

आपली विश्वासू,

PRINCHPAL,
PRINCHPAL,
IDVA WARDHAMISABHA'S ARTS
COM. & SCI. COLLEGE, BHULE.

सोबत -

- १. मुळगुणपत्रक तृतीय वर्ष विज्ञान.
- २. दुरूस्त केलेले रिसीट ची सत्यप्रत.
- ३. विद्यार्थ्याचा विनंती अर्ज.

DHULE STATE OF THE PARTY OF THE







# Kavayifri Bahinabai Chaudhari North Maharashtra University

Jalgaon, Maharashtra, India

Sr. No. 25053040

(Formerly North Maharashtra University, Jalgaon)



#### Statement of Grades

T.Y.B.Sc. (ZOOLOGY) Examination held in APRIL, 2020

Seat No:

385507

Centre: 200005

PRN: 2014015400238195

College:

(200005) VWS'S Arts,Commerce&Science College, Dhule

Name:

PATIL SANDIP DIPAK (SAVITA)



|                           | Subject M                               |     | Line | Exec |       | Τ   | 611 |     |     |      |
|---------------------------|-----------------------------------------|-----|------|------|-------|-----|-----|-----|-----|------|
|                           | Subject Name                            |     | INT  | EXT  | Total | Max | CR  | GR  | GP  | TGP  |
| <