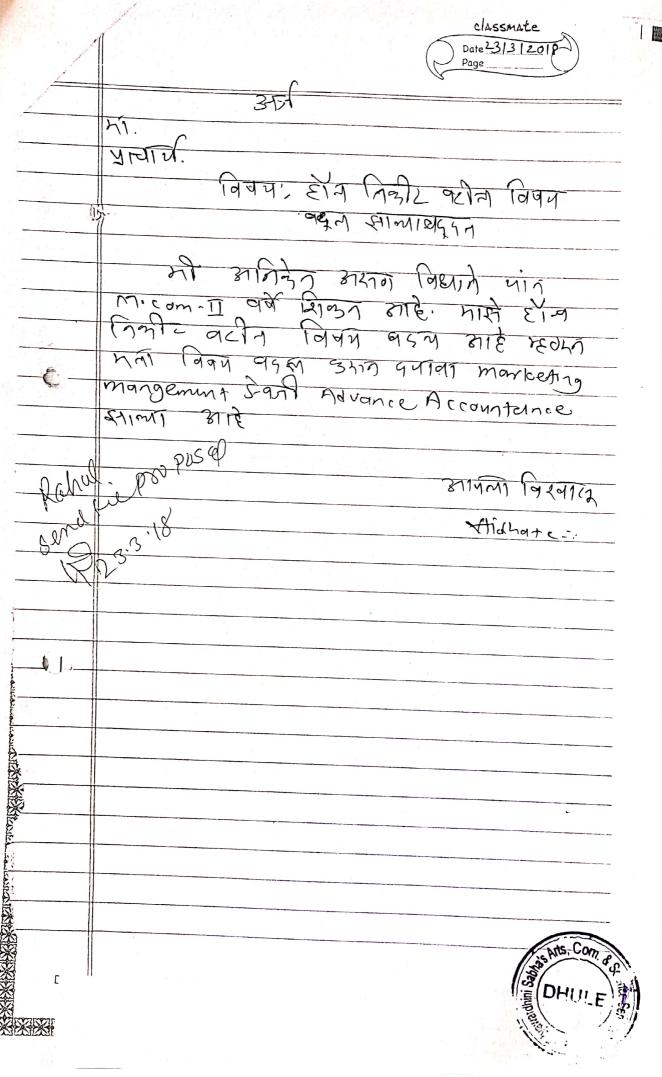

2339C02/RAHUL/MARATHI

12 -> 26/11/209L

मिर्ग वर्षाती कोवडी ELO, 424306.

प्राचारी जिल्यावहारिनी स्था कर्त व व्यामिस्य भारता

जियारा के भेराम मकावरास हा।वात बहुरस करण्यावावत.... अर्डिश => अर्डिंग माँगू वाहरम (M.A)English) (Arjun Mangu Bahiram)

महोद्या,

वरील विषयावरूत अर्ज आहर कारेता की. HI 2781 2098 - 2094 ETT ATION MA English TAKELLA ग्रीक्षा होता होता, तरी मास्या भुजापत्रका वरील हारवात व्यक्त इनात्मा अरमुना मला त्याची दुमाली कमार मिलीपी व मला द्वावत गुगायमं मिलाव, हि, विंदाती

5-114011 3-15/1E11206 भारती मांगु वाहिस. (MA. English)

मो . त.

9657553895 7507436067