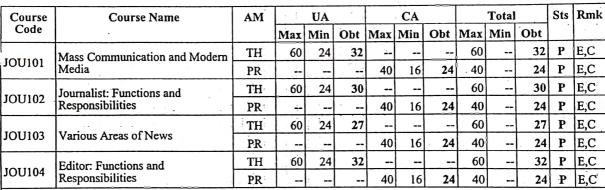

THE TO THE TANK AND THE PROPERTY OF THE PROPER

SECOND CLASS

Attested On

Dept. of Economics G. College Malegaon Camp

CONTROLLER OF EXAMINATIONS

STATEMENT NO.:

35136

DATE :

@=0.1&0.163 P=PREVIOUS MARKS \$=0.1

AA-ABSENT EE-EXTERNAL FFF-FAIL IN COURSE TEX-TERM END EXAMINATION UEX-UNIVERSITY EXAMINATION PP

## of international Award for Institutional Excellence from Commonwealth of Learning, Canada (Shwantrae Chayan-Maharashtra: Open University, Nashik

n (Esidob) Göveminenirbi Maharashirahar (1996) Ranggarangan rang mang padamila dibagarasa

ran Kerengung Char Linkupuk kesal Kemeruhan pertum



Name: GUTHALE MANISHA MADHUKAR (A)

PRN: 2009017001309003 Seat Number: UP0300449

Study Center: H. P. T. ARTS & R. Y. K. SCIENCE COLLEGE, (NASHIK) (5405A)

Exam Center: Nashik District (28)



Grand Total: 217 out of 400 (Two Hundred and Seventeen)

Result: Pass

Class: Second Class

Percentage: 54.25%

Abbreviations: CA: College Assessment, UA: University Assessment, AM: Assessment Method, Sts: Result Status, Rmk: Remark/s, TH: Theory, PR: Practical, P: Pass, F: Fail, AB: Absent, RR: Result Reserved, X: Past Appearance, E: Exempted, T/ATKT: Allowed To Keep Term, M: Performance cancelled, D: Detained, PNO: Paper Not Opted, EHB: Explicitly Hold Back, NP: No Punishment, AB: AbsentButPassed, N: Not Exempted, C: Current Appearance, SPH: Special Passing Head

4

Statement No: 767079

2Date::05.Jul-2010...









Kavayitri Bahinabai Chaudhari North Maharashtra University 'A' Grade NAAC Re-Accredited (3rd Cycle) Jalgaon-425001, Maharashtra (India)

Add Profile Correction Requests -