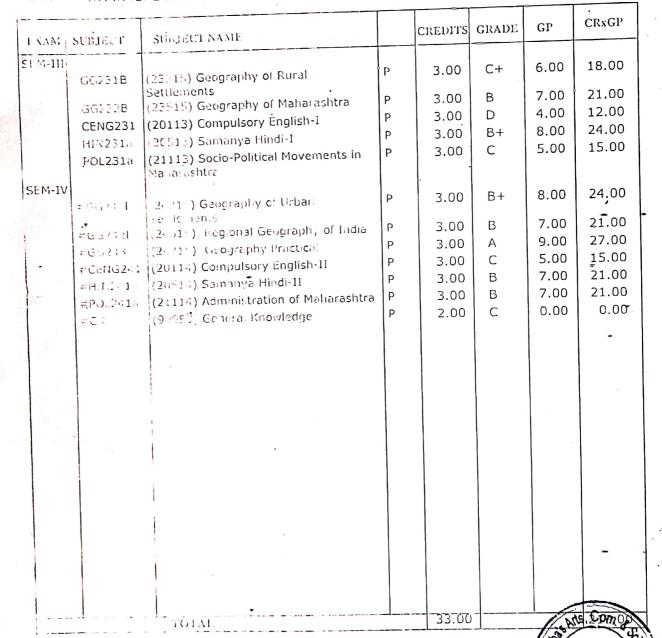

BHAIRAM ARJUN MANGU (MADINABAI) NAME:

CENTRE:

|          |          | THE STORY MANUE                                             |   | CREDITS      | GRADE | GP   | CRxGP     |
|----------|----------|-------------------------------------------------------------|---|--------------|-------|------|-----------|
| EXAM     | SUBJECT  | SUBJECT NAME                                                |   |              |       | - 00 | 20,00     |
| EM-I     |          | STRATEGIES FOR EFFECTIVE                                    | Р | 4.00         | С     | 5.00 | 20.00     |
| #        | ENG-111  | LOGNANDITONTON IN ENGLISHED                                 | Р | 4.00         | С     | 5.00 | 20.00     |
|          | ENG-112  | PERIOD STUDIES THROUGH LITERARY GENRES: DRAMA-I             | • | 4.00         | С     | 5.00 | 20.00     |
|          | ENG-113  | LITERARY STUDIES-I                                          | Р | 4.00<br>4.00 | B+    | 8.00 | 32.00     |
|          | PAL-111  | WANGMAY PRAKAR ABHYAS :<br>SUTTAVINAY VA ABHIDHAMMPITAK-I   | Р | 4.00         |       | -    |           |
| EM-II    |          |                                                             | Р | 4.00         | С     | 5.00 | 20.00     |
|          | ENG-121  | STRATEGIES FOR EFFECTIVE COMMUNICATION IN ENGLISH-II        | Р | 4.00         | С     | 5.00 | 20.00     |
|          | ENG-122  | PERIOD STUDIES THROUGH LITERARY GENRES:DRAMA-II             |   |              | С     | 5.00 | 20.00     |
| D        | ENG-123  | LITERARY STUDIES-II                                         | Р | 4.00         | В     | 7.00 | 28.00     |
| SV.      | PAL-121  | WANGMAY PRAKAR<br>ARHYAS-SUTTAVINAY VA                      | P | 4.00         |       |      |           |
|          |          | ABHIDHAMMPITAK-II                                           |   |              |       | 4.00 | 16.00     |
| SEM-III  | ENG-231  | MODERN LITERARY THEORIES-I                                  | Р | 4.00         | D     | 4.00 | 16.00     |
|          | ENG-231  | PERIOD STUDIES THROUGH LITERARY                             | Р | 4.00         |       | 4.00 |           |
|          | LING 232 | GENRES: FICTION-I PERIOD STUDIES THROUGH LITERARY           | Р | 4.00         | С     | 5.00 | 20.00     |
|          | ENG-233  | Lack DCC DCCTDV-I                                           | Р | 4.00         | B+    | 8.00 | 32.00     |
|          | PAL-231  | WANGMAY PRAKAR ABHYAS- TRIPITAK<br>SAHITYA-I                | 1 |              |       |      |           |
| SEM-IV   | /        |                                                             | Р | 4.00         | С     | 5.00 | 20.00     |
| J.C. 1 . | ENG-241  | MODERN LITERARY THEORIES-II PERIOD STUDIES THROUGH LITERARY | P | 4.00         | B     | 7.00 | 28.00     |
|          | ENG-242  | LOCINDEC FICTION-II                                         | P | 4.00         | С     | 5.00 | 20.00     |
|          | ENG-243  | PERIOD STUDIES THROUGH LITERARY GENRES:POETRY-II            | 1 |              | B+    | 8.00 | 32.00     |
|          | PAL-241  | TRIPITAK SAHITYA-II                                         | Р | 4.00         | D+ .  |      |           |
|          |          |                                                             |   |              |       |      | AS DI     |
|          |          |                                                             |   |              |       |      | SAIS      |
|          |          |                                                             |   |              |       |      |           |
|          |          | TOTAL                                                       |   | 64.00        |       |      | The later |

PASS EXAMS SGPA: SEM-I:92.00/16.00=5.75 SEM-II SEM-III:84.00/16.00=5.25 SEM-IV:100.00/16.00=6.25

CGPA:

5.69

RESULT: B Grade

17 JAN. 2017 -DATE:

CONTROLLER OF EX

Scanned with OKEN Scanner

डॉॅं.एस.जी. ठाकरे एम.ए., एम.फिल.,पीएच.डी. प्र. प्राचार्य