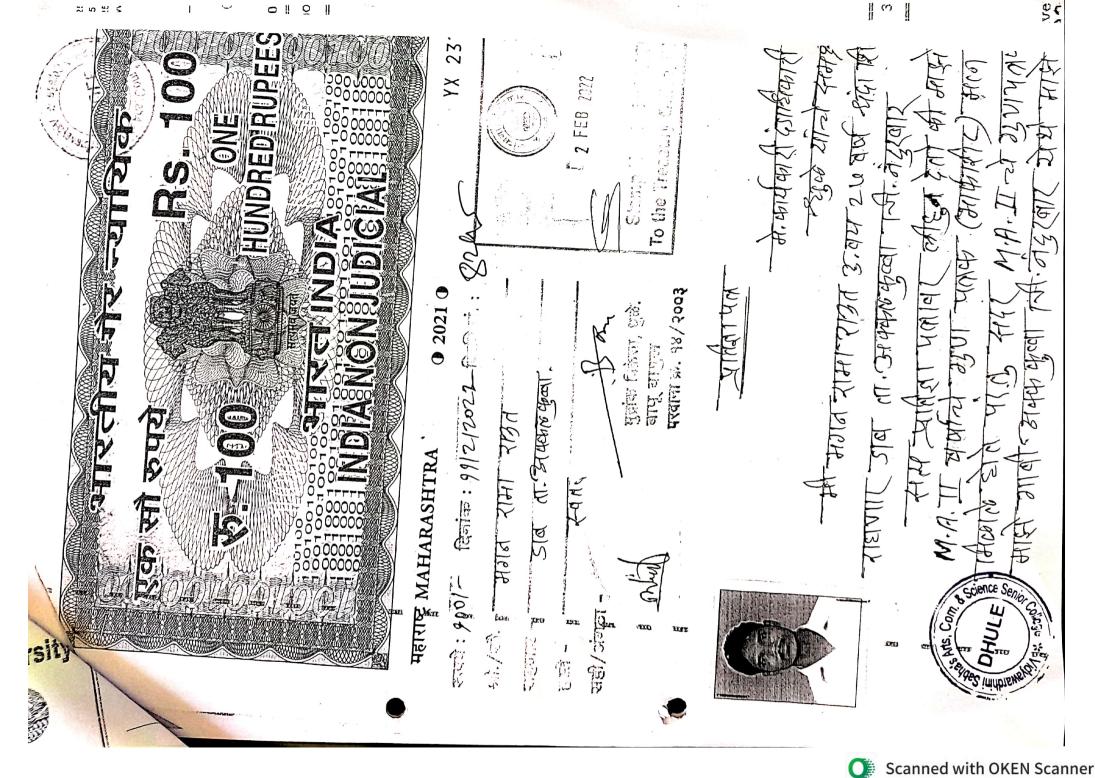

## **Criterion-2**

**Metric No.- 2.5.1** 

Mechanism of Internal/External assessment (transparent and Time-bound)

डॉ.डी.एस.सूर्यवंशी पीएच.डी., जी.आय.एस प्राचार्य

## विद्यावर्धिनी सभेचे

कला, वाणिज्य व विज्ञान महाविद्यालय धुळे-४२४००१ ( महाराष्ट्र ) नॅक प्रमाणित - बी ( CGPA २.५० )

सुवर्ण महोत्सवी वर्ष - २०१६

Website :- www.vwscollegedhule.in
Email id :- vwscollege.dhule@rediffmail.com

ऑ. (०२५६२) २७६५२२ मो.नं.-८२७५५८९२६९

जा.क्र. ३०३ / २०१८-१९

दिनांक: 99 / ८ / २०१८

प्रति, माः संचालक साो, रेकॉर्ड विभाग, कवययित्री बहिणाबाई चौधरी उमवि, जळगांव.

विषय - विद्यार्थ्याचे नांव दुरूस्त करून मिळणे बाबत . . .

महोदय,

वरील विषयानुसार आमच्या महाविद्यालयातील विद्यार्थी बहिरम अर्जुन मांगू याचा नावात बदल करणयासाठी अर्ज प्राप्त झालेलाआहे. सदर विदयार्थ्याचे नांव सन २०१३-१४ या शै. वर्षात एम.ए. इंग्रजी या वर्गाच्या पात्रता यादीत Bahiram Arjun Mangu असे असून त्याच्या एम.ए. च्या मार्कशीट वर Bhairam Arjun Mangu असे आले आहे. तरी सदर विद्यार्थ्याचे गुणपत्रकात नाव दुरूस्ती करून मिळावी ही विनंती.

5 em 12.9

आपला विश्वासू,

( डॉ.डी.एस.सूर्यवंशी )

PRINGERÀL VIDYA WARDHINI SABHA'S ARTG COM. & SCI. COLLEGE, DHULE

्य सोबत- १. मुळ गुणपत्रक व पासिंग प्रमाणपत्र. २. पात्रता यादी.

> कार्यसे अहिमाबहर १६०६ उत्तर महाराष्ट्र मितवीम जळमा परीक्षा व मृत्यमापन नडळ(आवक) पत्र मिळाले. दि. १/९/२०18 ज्यावारी.