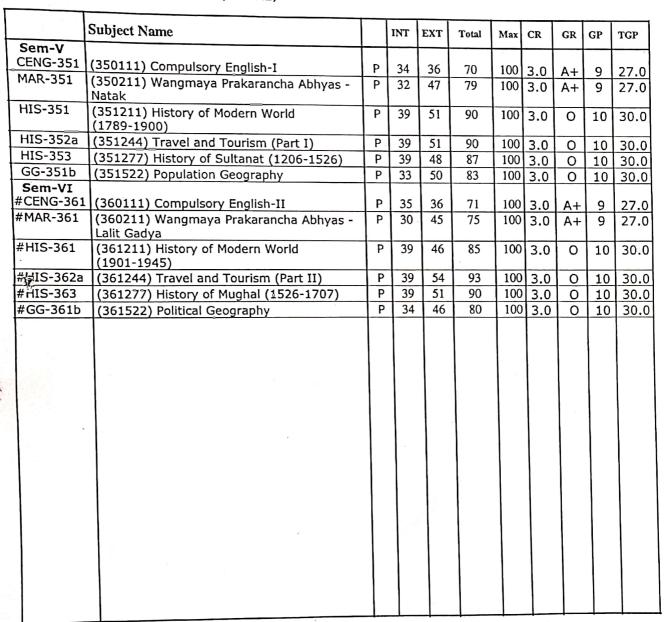

मुळ गुणपत्रक           |
|-------------------------|--------|----------------------------|------------------------|
| १ बेहुरा निलेश जितेंद्र | एम कॉम | ८३७६०३                     | एम कॉम चे मुळ गुणपत्रक |

आपला विश्वासू,

प्र. प्राचार्य PRINCHAL, VIDYA WARDHNI SABHA'S ARTS, COM. & SCI. COLLEGE, BHULE.

सोबत - भूळ मार्क्यशट व चालेंज प्रतः



287@C02/RAHUL/MARATHI





॥ अंतरी पेटवू ज्ञानज्योत ॥

# Kavayitri Bahinabai Chaudhari North Maharashtra University Jalgaon, Maharashtra, India

Sr. No. 21377105

(Formerly North Maharashtra University, Jalgaon)

### Statement of Grades

T.Y.B.A.(JUNE-2017) (HISTORY) Examination held in APRIL, 2019

Sear No:

162245

Centre: 210027

PRN: 2016015400188636

College:

(210027) Arts, Science & Commerce College, Pimpalner

Name:

BAGUL KAJAL BAPU (KAMAL)



/Pass Exams:

Date:

SGPA: Sem-III:9.17(WP:76.33%) Sem-IV:9.67(WP:80.83%)

Sem-V:9.67(WP:83.17%) Sem-VI:9.67(WP:82.33%)

CGPA: 14 June 2019

9.54(WP:80:67%) · Result:

O Grade



Director, Board of Examinations & Evalua

# Statement of Marks for Bachelor of Arts Examination: MAY-2019

Name: BAHIRAM YOGESH PANDIT

Mother Name: TALI

PRN: 2016017000665773

Seat Number: DG01637185

Study Center: Arts Commerce College (54174)

Exam Center: Dhule (30)

| Course    | Course Name                                      | AM | 1 2 | UA   |        |        | CA    |     |     | Tota | <u> </u> | Sts  | Rm     |
|-----------|--------------------------------------------------|----|-----|------|--------|--------|-------|-----|-----|------|----------|------|--------|
| Code      |