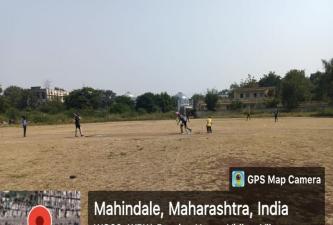

#### Cricket Ground

WQ23+WPW, Rasakar Nagar, Vidhya Vihar Colony, Mahindale, Maharashtra 424001, India Lat 20.902387° Long 74.754088° 06/11/22 11:39 AM GMT +05:30

7000