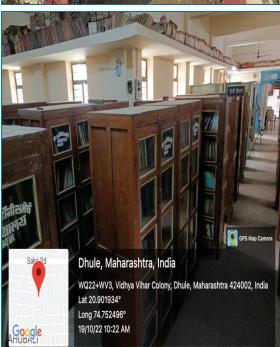

#### **Central Library**

Long 74.752607° 24/11/22 11:13 AM GMT +05:30

Mahindale, Maharashtra, India Vidyawardhini Sabha's Arts, Commerce and Science College, Dhule, Maharashtra 424001, India Lat 20.900128° Long 74.752607° 24/11/22 11:14 AM GMT +05:30

💽 GPS Map Camera

Librarian's Cabin, Book Issuing Counter, Toilet Blocks, Staff Reading Room