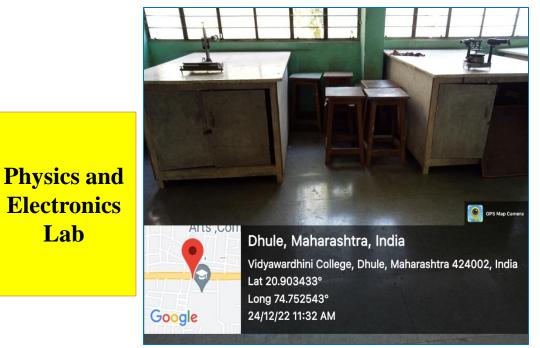

74.753729° 19/10/22 11:21 AM GMT +05:30

#### **Chemistry Lab**





#### Zoology Lab



Google

#### GPS Map Camera

Dhule, Maharashtra, India Vidyawardhini Sabha's Arts, Commerce and Science College, Dhule, Maharashtra 424001, India Lat 20.894471° Long 74.753729° 19/10/22 11:19 AM GMT +05:30



#### **Geography Lab**

Psychology Lab



1

P eta

# GPS Map Camera Dhule, Maharashtra, India Vidyawardhini Sabha's Arts, Commerce and Science College, Dhule, Maharashtra 424001, India Lat 20.894471° Long 74.753729° 19/10/22 11:30 AM GMT +05:30

6.1

1111 1



GPS Map Camera Dhule, Maharashtra, India Vidyawardhini Sabha's Arts, Commerce and Science College, Dhule, Maharashtra 424001, India Lat 20.894471° Long 74.753729° 19/10/22 11:29 AM GMT +05:30

मानसशास्त्र विभाग







#### **Botany Lab**









Lab

Dhule, Maharashtra, India Vidyawardhini College, Dhule, Maharashtra 424002, India Lat 20.903433° Long 74.752543° 24/12/22 11:33 AM





## & DMINISTR & TIVE C&BINS

#### Principal's Cabin





Vice Principal's Cabin













#### **Vice Principal Cabins**





#### **IQAC Section**



#### **Administrative Office**

## OTHER F&CILITIES









**Competitive Exam, Seminar Hall, Exam Section, VWS Credit society** 









#### NSS Office, Sports Section, NCC Section, Record Room









**Conference Hall, Seminar Hall, Staff Room cum Seminar (Multipurpose) Hall** 









**Canteen, Generator, Stationary and Zerox Center, Water Tank** 





Well, Drinking Water, Ladies Room, Open Stage, Boys Toilet









#### **CCTV Cameras**







🚺 GPS Map Camera

Vidyawardhini Sab