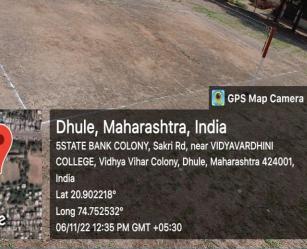

💽 GPS Map Camera

GPS Map Camera

Dhule, Maharashtra, India WQ23+W54, Vidhya Vihar Colony, Dhule, Maharashtra 424001, India Lat 20.902218° Long 74.752543° 06/11/22 12:35 PM GMT +05:30

#### Basketball Ground