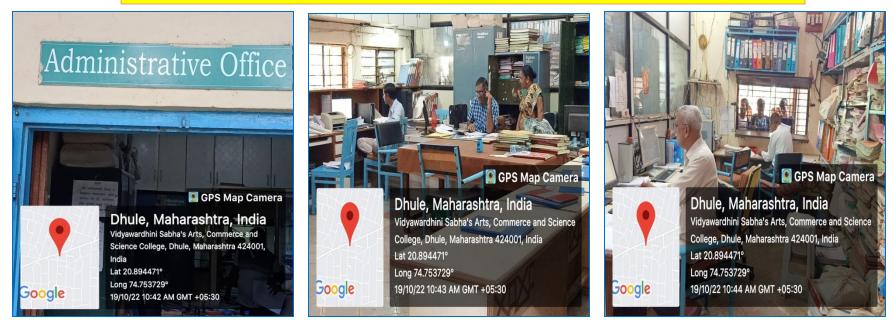

## **Geography Lab**

Psychology Lab



1

P eta

# GPS Map Camera Dhule, Maharashtra, India Vidyawardhini Sabha's Arts, Commerce and Science College, Dhule, Maharashtra 424001, India Lat 20.894471° Long 74.753729° 19/10/22 11:30 AM GMT +05:30

6.1

1111 1



GPS Map Camera Dhule, Maharashtra, India Vidyawardhini Sabha's Arts, Commerce and Science College, Dhule, Maharashtra 424001, India Lat 20.894471° Long 74.753729° 19/10/22 11:29 AM GMT +05:30

मानसशास्त्र विभाग







#### **Botany Lab**









Lab

Dhule, Maharashtra, India Vidyawardhini College, Dhule, Maharashtra 424002, India Lat 20.903433° Long 74.752543° 24/12/22 11:33 AM





## & DMINISTR & TIVE C&BINS

#### Principal's Cabin





Vice Principal's Cabin













#### **Vice Principal Cabins**





#### **IQAC Section**



#### **Administrative Office**

## OTHER F&CILITIES









**Competitive Exam, Seminar Hall, Exam Section, VWS Credit society** 









#### NSS Office, Sports Section, NCC Section, Record Room









**Conference Hall, Seminar Hall, Staff Room cum Seminar (Multipurpose) Hall** 









**Canteen, Generator, Stationary and Zerox Center, Water Tank** 





Well, Drinking Water, Ladies Room, Open Stage, Boys Toilet









#### **CCTV Cameras**







🚺 GPS Map Camera

Vidyawardhini Sabha's Arts, Commerce and Science









#### **Central Library**





Long 74.752607° 24/11/22 11:13 AM GMT +05:30



Mahindale, Maharashtra, India Vidyawardhini Sabha's Arts, Commerce and Science College, Dhule, Maharashtra 424001, India Lat 20.900128° Long 74.752607° 24/11/22 11:14 AM GMT +05:30