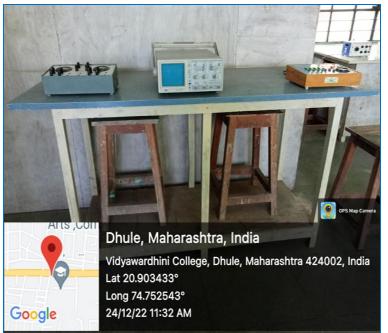

4.753729° 19/10/22 11:21 AM GMT +05:30

#### **Chemistry Lab**





#### Zoology Lab



Google

#### GPS Map Camera

Dhule, Maharashtra, India Vidyawardhini Sabha's Arts, Commerce and Science College, Dhule, Maharashtra 424001, India Lat 20.894471° Long 74.753729° 19/10/22 11:19 AM GMT +05:30



#### **Geography Lab**

Psychology Lab



1

P eta

# GPS Map Camera Dhule, Maharashtra, India Vidyawardhini Sabha's Arts, Commerce and Science College, Dhule, Maharashtra 424001, India Lat 20.894471° Long 74.753729° 19/10/22 11:30 AM GMT +05:30

6.1

1111 1



GPS Map Camera Dhule, Maharashtra, India Vidyawardhini Sabha's Arts, Commerce and Science College, Dhule, Maharashtra 424001, India Lat 20.894471° Long 74.753729° 19/10/22 11:29 AM GMT +05:30

मानसशास्त्र विभाग







#### **Botany Lab**









Lab

Dhule, Maharashtra, India Vidyawardhini College, Dhule, Maharashtra 424002, India Lat 20.903433° Long 74.752543° 24/12/22 11:33 AM





## & DMINISTR & TIVE C&BINS

#### Principal's Cabin





Vice Principal's Cabin













#### **Vice Principal Cabins**





#### **IQAC Section**



#### **Administrative Office**

## OTHER F&CILITIES









**Competitive Exam, Seminar Hall, Exam Section, VWS Credit society** 









#### NSS Office, Sports Section, NCC Section, Record Room









**Conference Hall, Seminar Hall, Staff Room cum Seminar (Multipurpose) Hall** 









**Canteen, Generator, Stationary and Zerox Center, Water Tank** 





Well, Drinking Water, Ladies Room, Open Stage, Boys Toilet









#### **CCTV Cameras**







🚺 GPS Map Camera

Vidyawardhini Sabha