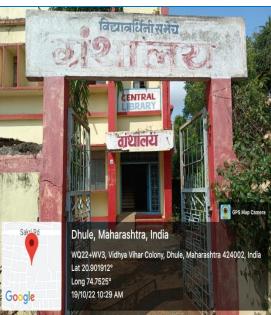

#### **Central Library**

Long 74.752607° 24/11/22 11:13 AM GMT +05:30

Mahindale, Maharashtra, India Vidyawardhini Sabha's Arts, Commerce and Science College, Dhule, Maharashtra 424001, India Lat 20.900128° Long 74.752607° 24/11/22 11:14 AM GMT +05:30