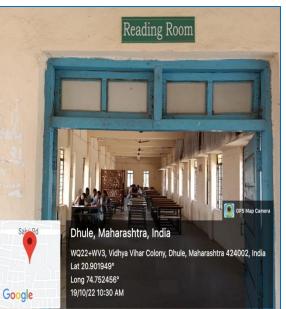

#### **Central Library**

Long 74.752607° 24/11/22 11:13 AM GMT +05:30

Mahindale, Maharashtra, India Vidyawardhini Sabha's Arts, Commerce and Science College, Dhule, Maharashtra 424001, India Lat 20.900128° Long 74.752607° 24/11/22 11:14 AM GMT +05:30

💽 GPS Map Camera

Librarian's Cabin, Book Issuing Counter, Toilet Blocks, Staff Reading Room