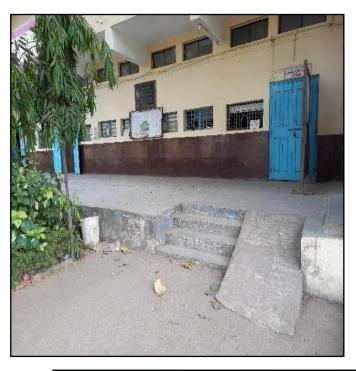

nd Divyangjan friendly initiatives

The Institution has facilities and initiatives for

- 1. Alternate sources of energy and energy conservation measures
- 2. Management of the various types of degradable and nondegradable waste
- 3. Water conservation
- 4. Green campus initiatives
- 5. Disabled-friendly, barrier free environment

# 1. Alternative sources of energy and energy conservation measures





## 2. Management of the various types of degradable and nondegradable waste









**Solid Waste and E-Waste Management** 

#### 3. Water conservation





Water conservation- Well and Tank with large storing capacity

### 4. Green campus initiatives











Say no to Plastic in the campus





**Use of Bicycles and No Vehicle Day** 

# 5. Disabled-friendly, barrier free environment











Ramps and Wheel Chair