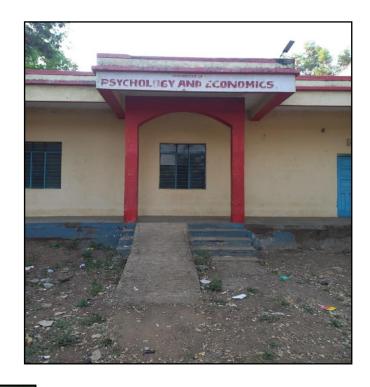

Divyangjan friendly initiatives

The Institution has facilities and initiatives for

- 1. Alternate sources of energy and energy conservation measures
- 2. Management of the various types of degradable and nondegradable waste
- 3. Water conservation
- 4. Green campus initiatives
- 5. Disabled-friendly, barrier free environment

# 1. Alternative sources of energy and energy conservation measures





## 2. Management of the various types of degradable and nondegradable waste









**Solid Waste and E-Waste Management** 

#### 3. Water conservation





Water conservation- Well and Tank with large storing capacity

### 4. Green campus initiatives











Say no to Plastic in the campus





**Use of Bicycles and No Vehicle Day** 

# 5. Disabled-friendly, barrier free environment











Ramps and Wheel Chair