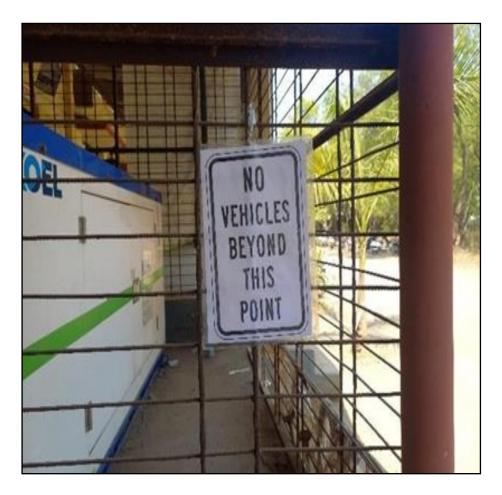

### 4. Green campus initiatives

Say no to Plastic in the campus

**Use of Bicycles and No Vehicle Day** 