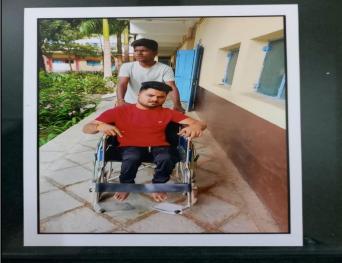

yangjan friendly initiatives

The Institution has facilities and initiatives for

- 1. Alternate sources of energy and energy conservation measures
- 2. Management of the various types of degradable and nondegradable waste
- 3. Water conservation
- 4. Green campus initiatives
- 5. Disabled-friendly, barrier free environment

# 1. Alternative sources of energy and energy conservation measures





## 2. Management of the various types of degradable and nondegradable waste









**Solid Waste and E-Waste Management** 

#### 3. Water conservation





Water conservation- Well and Tank with large storing capacity

### 4. Green campus initiatives











Say no to Plastic in the campus





**Use of Bicycles and No Vehicle Day** 

# 5. Disabled-friendly, barrier free environment











Ramps and Wheel Chair